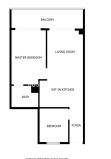

Sales - Apartment - Marbella 395.000€ www.arbatestates.com +34 606 84 36 45 +34 602 51 80 97 info@arbatestates.com

۲

Ref.-ID: R4847998

Marbella

Apartment

Are you looking for a good investment or a holiday home? This 2 bedrooms apartment next to Puerto Banus is an excellent opportunity. Just a few steps from the Golden Mile and within walking distance to many restaurants and shops in Marbella. The bus stop is right next to the complex. Living here is easy, comfortable, and convenient with all the amenities that simplify daily life. The apartment is in excellent condition, with the bathroom and kitchen refurbished just a few years ago. These updates have modernized the space, making it a comfortable and stylish home. The community is gated with security cameras and a closed community parking. Residents can also enjoy a swimming pool and well-maintained gardens. Property Highlights South-facing with a terrace overlooking the pool and garden. Open plan, fully fitted kitchen, and renovated bathroom. Sold fully furnished Safety box in the apartment. Short walk to the beach. This unique location offers more than just beaches. Nestled close to an art museum and a fascinating Roman Empire excavation site, the nearby Rio Verde River adds a natural environment with its unique birdlife and turtles. This property is sold fully furnished and guaranteed to attract both short and long-term tenants, making it a high-potential investment. Do not miss this opportunity in one of the most sought-after areas of Marbella! Welcome to book your visit!