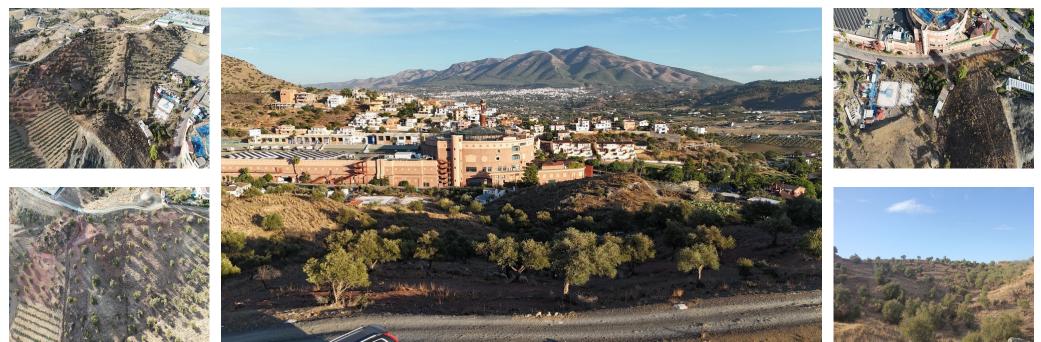

## 🔙 14751 m2

This expansive rural plot, located in Coín (Málaga), offers an excellent investment opportunity. Spanning 14,751m<sup>2</sup>, the land is ideally positioned near the La Trocha Shopping Center and surrounded by emerging residential developments, indicating strong potential for future reclassification to urban use. With easy access to key amenities and proximity to the heart of Coín, this plot offers endless possibilities for developers or investors looking to capitalize on the area's ongoing growth. Don't miss the chance to acquire land in this rapidly evolving area with significant development potential.