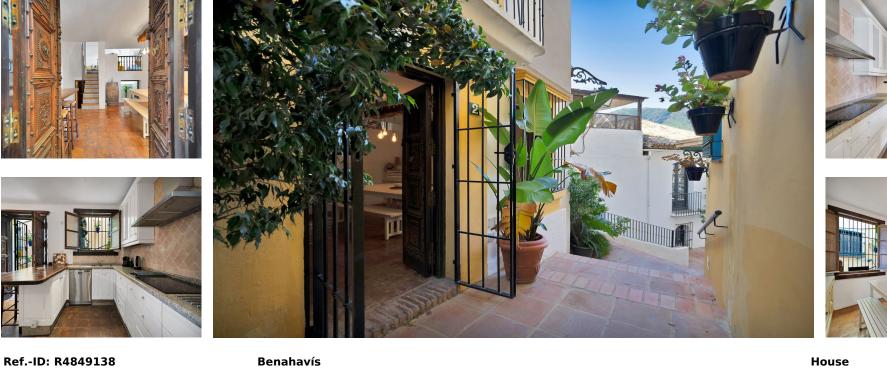

Sales - House - Benahavís 495.000€

www.arbatestates.com +34 606 84 36 45 +34 602 51 80 97 info@arbatestates.com

Community: 1,200 EUR / year

IBI: 205 EUR / year

3

Outstanding Townhouse For Sale in The Heart of Benahavis Pueblo.. This exquisite Mediterranean-style townhouse is a blend of classic elegance and modern comfort. As you step inside, you're welcomed by a spacious, open kitchen and living area adorned with warm terracotta-tiled floors and stucco walls. The basement of this Mediterranean-inspired home has been transformed into a cozy chill zone and a stylish bedroom, creating a perfect retreat. The chill zone features soft, warm lighting, terracotta-tiled floors, and rustic wooden. The adjoining bedroom continues the Mediterranean aesthetic. The space is perfect for guests, combining elegance with a relaxed vibe for a truly unique living area. Upstairs, the bedrooms offer a serene retreat with soft, earthy tones, large windows, and natural textures. The master suite includes a en-suite bathroom, complete with intricate mosaic tiling and a shower. Outside, a private patio invites al fresco dining, with vegetation that provides the Mediterranean sensation. This townhouse combines the best of traditional Mediterranean design with contemporary amenities, offering a sophisticated yet cozy living experience. Perfect for those seeking style, comfort, and a touch of old-world charm. The townhouse boasts a charming rooftop terrace that offers breathtaking views of the surrounding mountains. This outdoor space is designed for relaxation and entertainment. The panoramic mountain views create a stunning backdrop, making it the perfect spot for enjoying morning coffee or sunset gatherings. With its serene atmosphere and picturesque landscape, this terrace is an idyllic retreat for those seeking a peaceful connection to nature while living in style.