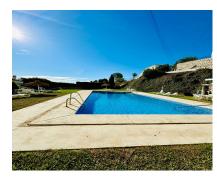

We present this charming apartment in La Capellania, located in Benalmádena, an ideal place for those seeking peace and comfort in a privileged setting. With 96m² of built area and 70m² of usable space, this property features a welcoming entrance hall, a bright living-dining room that opens onto a spacious terrace with beautiful sea views, and a fully equipped open-plan kitchen. Thanks to its south-facing orientation, the home is bathed in natural light throughout the day, creating a warm and inviting atmosphere. It offers 2 bedrooms with built-in wardrobes and a bathroom with a bathtub, perfect for relaxation. Enjoy unforgettable evenings by the fireplace or sipping a glass of wine while admiring the open sea views. The development offers large green areas, a swimming pool, a storage room, and community parking. Additionally, the house is equipped with air conditioning for your utmost comfort. Located in Benalmádena, just a 4-minute drive from the beach, it combines tranquility with excellent connections, including quick access to the motorway. Don't miss this unique opportunity to find your next home. Contact us for more information and come discover everything this property has to offer.

Pool Communal