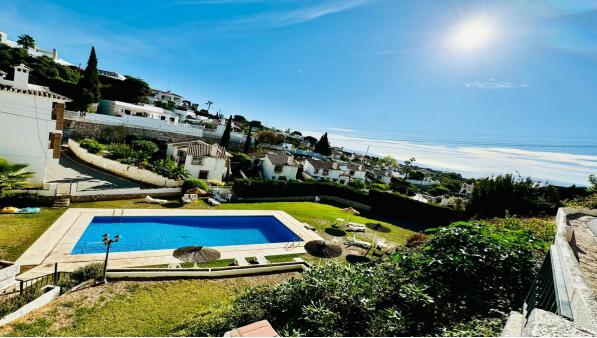

We present this charming apartment in La Capellania, located in Benalmádena, an ideal place for those seeking peace and comfort in a privileged setting. With 96m² of built area and 70m² of usable space, this property features a welcoming entrance hall, a bright living-dining room that opens onto a spacious terrace with beautiful sea views, and a fully equipped open-plan kitchen. Thanks to its south-facing orientation, the home is bathed in natural light throughout the day, creating a warm and inviting atmosphere. It offers 2 bedrooms with built-in wardrobes and a bathroom with a bathtub, perfect for relaxation. Enjoy unforgettable evenings by the fireplace or sipping a glass of wine while admiring the open sea views. The development offers large green areas, a swimming pool, a storage room, and community parking. Additionally, the house is equipped with air conditioning for your utmost comfort. Located in Benalmádena, just a 4-minute drive from the beach, it combines tranquility with excellent connections, including quick access to the motorway. Don't miss this unique opportunity to find your next home. Contact us for more information and come discover everything this property has to offer.

Pool Communal