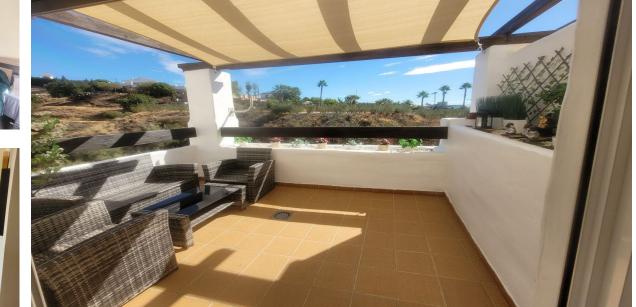

Apartment

221

96 m2

Bright 2-Bedroom Apartment in Torrequebrada, Benalmádena Located in the sought-after Arenal Golf residential complex, this well-maintained 2-bedroom, 2-bathroom apartment offers a comfortable living experience. The apartment benefits from a dual east-west orientation, allowing plenty of natural light to fill the living room and terrace in the morning, and the kitchen in the afternoon. The property is move-in ready and features a spacious terrace, a large storage room, and two parking spaces. The building also includes an elevator, and the interior of the apartment is adapted for those with reduced mobility. Key Features: - 96 m² built area - 2 bedrooms, 2 bathrooms - Private terrace - Central heating and air conditioning - Fitted wardrobes - Large storage room - Two parking spaces Community Amenities: - Two swimming pools - Two padel courts - Children's playground - Large communal areas Conveniently located near golf courses, shops, restaurants, and within walking distance of both a private and public hospital, pharmacies, and schools. Ideal for those seeking a tranquil yet accessible lifestyle in one of the best residential areas of Benalmádena. For more information or to schedule a viewing, please contact me.