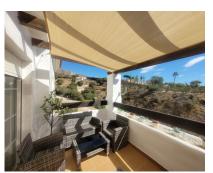

Apartment

221

96 m2

Bright 2-Bedroom Apartment in Torrequebrada, Benalmádena Located in the sought-after Arenal Golf residential complex, this well-maintained 2-bedroom, 2-bathroom apartment offers a comfortable living experience. The apartment benefits from a dual east-west orientation, allowing plenty of natural light to fill the living room and terrace in the morning, and the kitchen in the afternoon. The property is move-in ready and features a spacious terrace, a large storage room, and two parking spaces. The building also includes an elevator, and the interior of the apartment is adapted for those with reduced mobility. Key Features: - 96 m² built area - 2 bedrooms, 2 bathrooms - Private terrace - Central heating and air conditioning - Fitted wardrobes - Large storage room - Two parking spaces Community Amenities: - Two swimming pools - Two padel courts - Children's playground - Large communal areas Conveniently located near golf courses, shops, restaurants, and within walking distance of both a private and public hospital, pharmacies, and schools. Ideal for those seeking a tranquil yet accessible lifestyle in one of the best residential areas of Benalmádena. For more information or to schedule a viewing, please contact me.