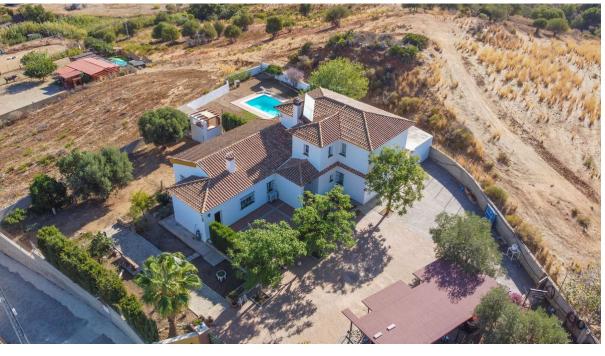

## Sales - House - Mijas Costa 925.000€

www.arbatestates.com +34 606 84 36 45 +34 602 51 80 97 info@arbatestates.com

Ref.-ID: R4849909

IBI: 654 EUR / year

200 m2

4000 m2

House

Discover the epitome of rustic elegance in this magnificent Andalucian cortijo, nestled in the serene countryside of Entrerrios (15 mins to Fuengirola and La Cala de Mijas). Built in 2004 to impeccable standards, this detached house offers a harmonious blend of traditional charm and modern comfort. Spread across two plots, the urban plot features the main house while the rustic plot provides ample space for an orchard or horses, perfect for those seeking a rural lifestyle close to the coast. You can't fail to notice the quality and attention to design throughout this spacious property. The main house boasts 200 m² of thoughtfully designed living space over two levels. The ground floor welcomes you with a large fitted kitchen, utility room, two dining areas, and a spacious lounge with vaulted ceilings, exuding warmth and character. Two large double bedrooms with hand built fitted wardrobes, a bathroom, and a guest toilet complete this level. Upstairs, you'll find two more generously sized double bedrooms with ample storage. Step outside to enjoy the tranquil exterior spaces, including patios, covered terraces, garden with a private pool, a hand built BBQ and some additional land area which can be used to extend the garden, plant fruit trees etc.. With breathtaking views of the Andalucian countryside, mountains, and sea, this property is a true sanctuary. Additional features include a gated entrance, exterior parking, storage, and a water deposit ensuring year-round supply. This home must be seen to be fully appreciated – a rare gem offering peace, privacy, and proximity to coastal delights, call today to arrange a viewing. Finca - Cortijo, Mijas Costa, Costa del Sol. 4 Bedrooms, 2 Bathrooms, Built 200 m², Garden/Plot 4000 m². Setting: Close To Schools. Orientation: South East. Condition: Excellent. Pool: Private. Climate Control: Air Conditioning, Fireplace. Views: Mountain, Panoramic, Garden, Pool. Features: Covered Terrace, Fitted Wardrobes, Near Transport, Private Terrace, Storage Room, Utility Room, Barbeque