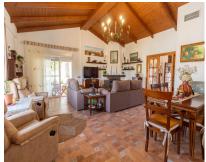

## Sales - House - Mijas Costa 925.000€

www.arbatestates.com +34 606 84 36 45 +34 602 51 80 97 info@arbatestates.com

Ref.-ID: R4849909

IBI: 654 EUR / year

200 m2

4000 m2

House

Discover the epitome of rustic elegance in this magnificent Andalucian cortijo, nestled in the serene countryside of Entrerrios (15 mins to Fuengirola and La Cala de Mijas). Built in 2004 to impeccable standards, this detached house offers a harmonious blend of traditional charm and modern comfort. Spread across two plots, the urban plot features the main house while the rustic plot provides ample space for an orchard or horses, perfect for those seeking a rural lifestyle close to the coast. You can't fail to notice the quality and attention to design throughout this spacious property. The main house boasts 200 m² of thoughtfully designed living space over two levels. The ground floor welcomes you with a large fitted kitchen, utility room, two dining areas, and a spacious lounge with vaulted ceilings, exuding warmth and character. Two large double bedrooms with hand built fitted wardrobes, a bathroom, and a guest toilet complete this level. Upstairs, you'll find two more generously sized double bedrooms with ample storage. Step outside to enjoy the tranquil exterior spaces, including patios, covered terraces, garden with a private pool, a hand built BBQ and some additional land area which can be used to extend the garden, plant fruit trees etc.. With breathtaking views of the Andalucian countryside, mountains, and sea, this property is a true sanctuary. Additional features include a gated entrance, exterior parking, storage, and a water deposit ensuring year-round supply. This home must be seen to be fully appreciated – a rare gem offering peace, privacy, and proximity to coastal delights, call today to arrange a viewing. Finca - Cortijo, Mijas Costa, Costa del Sol. 4 Bedrooms, 2 Bathrooms, Built 200 m², Garden/Plot 4000 m². Setting: Close To Schools. Orientation: South East. Condition: Excellent. Pool: Private. Climate Control: Air Conditioning, Fireplace. Views: Mountain, Panoramic, Garden, Pool. Features: Covered Terrace, Fitted Wardrobes, Near Transport, Private Terrace, Storage Room, Utility Room, Barbeque