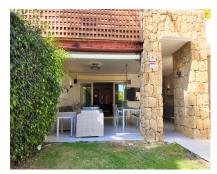

48 m2

Exclusive Ground Floor Apartment with Private Garden in Rio Real, Marbella East Located in the prestigious first-line golf urbanization, this stunning ground-floor apartment offers an unparalleled lifestyle just minutes from Marbella's city center. The property features 2 bedrooms, 2 bathrooms, a guest toilet, and includes 2 parking spaces and 2 storage units. Fully furnished, it's ready for immediate move-in. Property Highlights: - Spacious entrance hall - Fully-equipped kitchen with a utility room - Guest toilet for added convenience - En-suite master bedroom with a private terrace, bathroom with a bathtub - Second en-suite bedroom - Large living room leading to a covered terrace and private garden - All rooms in this apartment are exceptionally spacious, offering a blend of comfort and luxury. Urbanization Features: - Gated community with 24/7 security cameras -Two swimming pools surrounded by beautifully landscaped gardens - a short five-minute drive to the beach and the famous beach clubs Furniture Included: The apartment comes fully furnished, making it the perfect turnkey solution for a permanent residence or holiday retreat.