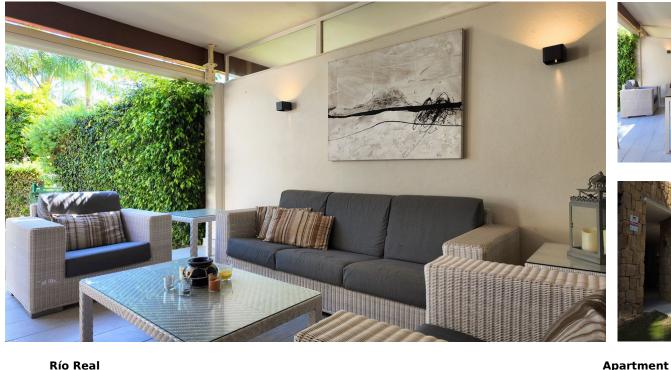

48 m2

Exclusive Ground Floor Apartment with Private Garden in Rio Real, Marbella East Located in the prestigious first-line golf urbanization, this stunning ground-floor apartment offers an unparalleled lifestyle just minutes from Marbella's city center. The property features 2 bedrooms, 2 bathrooms, a guest toilet, and includes 2 parking spaces and 2 storage units. Fully furnished, it's ready for immediate move-in. Property Highlights: - Spacious entrance hall - Fully-equipped kitchen with a utility room - Guest toilet for added convenience - En-suite master bedroom with a private terrace, bathroom with a bathtub - Second en-suite bedroom - Large living room leading to a covered terrace and private garden - All rooms in this apartment are exceptionally spacious, offering a blend of comfort and luxury. Urbanization Features: - Gated community with 24/7 security cameras -Two swimming pools surrounded by beautifully landscaped gardens - a short five-minute drive to the beach and the famous beach clubs Furniture Included: The apartment comes fully furnished, making it the perfect turnkey solution for a permanent residence or holiday retreat.