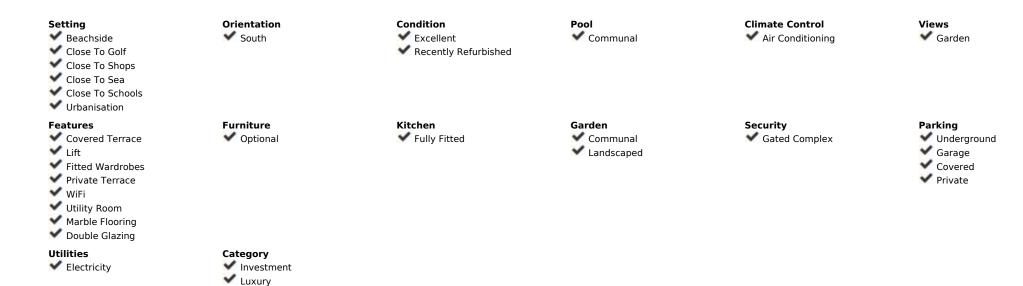

## Sales - Apartment - Elviria 675.000€

www.arbatestates.com +34 606 84 36 45 +34 602 51 80 97 info@arbatestates.com

Ref.-ID: R4850116

Elviria

Apartment

157 m2

Absolutely stunning south facing 2 bedroom converted to a 3 bedroom garden apartment in a much sought after development. The property has been subject to a brand new open plan kitchen with top quality Siemans appliances. Glass curtains in the dining area which add a beautiful and very usable dining space for all rear round enjoyment. The complex benefits from 4 large swimming pools aswell as 2 kids pools, the complex is a very high build quality and has amazing gardens all round. One of the main features of this development is its proximity to all of the amazing restaurants and bars in Elviria as well as easy walking distance to the beautiful beaches. Included in the price is 1 underground parking space.