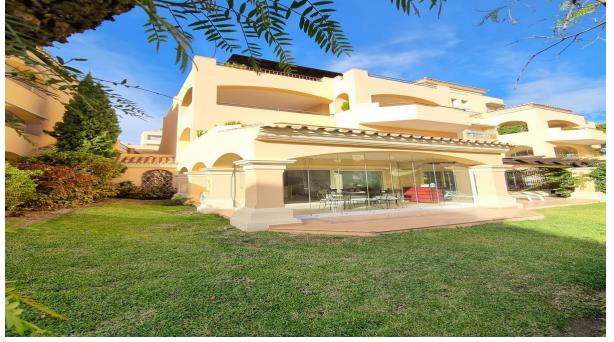

## Sales - Apartment - Elviria 675.000€

www.arbatestates.com +34 606 84 36 45 +34 602 51 80 97 info@arbatestates.com

Ref.-ID: R4850116

Elviria

Apartment

157 m2

Absolutely stunning south facing 2 bedroom converted to a 3 bedroom garden apartment in a much sought after development. The property has been subject to a brand new open plan kitchen with top quality Siemans appliances. Glass curtains in the dining area which add a beautiful and very usable dining space for all rear round enjoyment. The complex benefits from 4 large swimming pools aswell as 2 kids pools, the complex is a very high build quality and has amazing gardens all round. One of the main features of this development is its proximity to all of the amazing restaurants and bars in Elviria as well as easy walking distance to the beautiful beaches. Included in the price is 1 underground parking space.