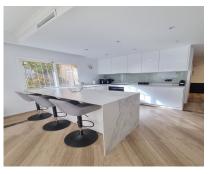

## Sales - Apartment - Elviria 675.000€

www.arbatestates.com +34 606 84 36 45 +34 602 51 80 97 info@arbatestates.com

Ref.-ID: R4850116

Elviria

Apartment

157 m2

Absolutely stunning south facing 2 bedroom converted to a 3 bedroom garden apartment in a much sought after development. The property has been subject to a brand new open plan kitchen with top quality Siemans appliances. Glass curtains in the dining area which add a beautiful and very usable dining space for all rear round enjoyment. The complex benefits from 4 large swimming pools aswell as 2 kids pools, the complex is a very high build quality and has amazing gardens all round. One of the main features of this development is its proximity to all of the amazing restaurants and bars in Elviria as well as easy walking distance to the beautiful beaches. Included in the price is 1 underground parking space.