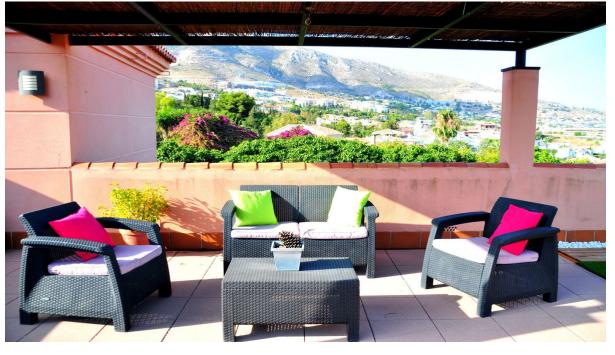

**Apartment** 

81 m2

This wonderful penthouse apartment is arranged over two floors. On the first floor there are two bedrooms (each with sea views), a bathroom, kitchen a lounge/diner and a spacious terrace. Decorated to a high standard. On the upper floor, there is an impressive 66 sqm private roof terrace with 360 degree views of the sea and the mountains. It is the perfect place to relax and unwind in the middle of a natural environment. It is located in an urbinisation within walking distance to Benalmádena Pueblo, in a gated community with 24 hour security, close to the mountains, Torreguebrada Golf Course, sea and all transport links. Included in the price is a 33sgm dedicated parking space. It currently has a Tourist Rental License which could be transferred to a new owner, subject to current regulations. The pictures really do not do it justice! Contact us to arrange a viewing. IBI cost: 655 euros/year Basura: 172 euros/year Community Fees: 115 euros/month [IW].