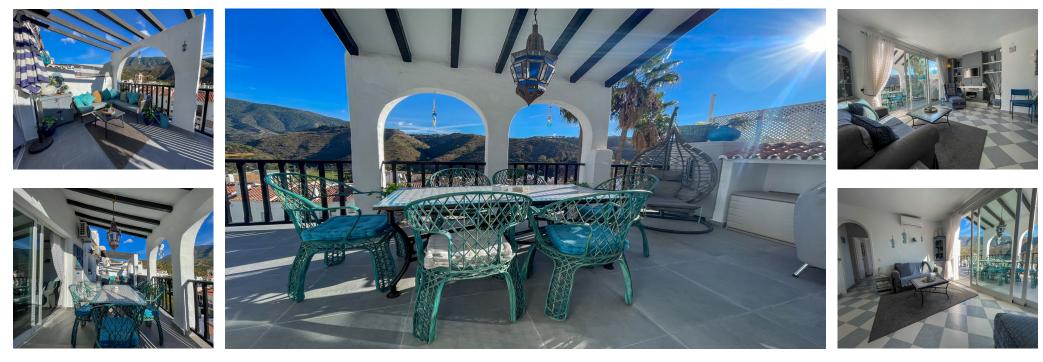

Sales - Apartment - Benahavís 270.000€ www.arbatestates.com +34 606 84 36 45 +34 602 51 80 97 info@arbatestates.com

Ref.-ID: R4851280

Benahavís

Apartment

Stunning 2bed 1 bath apartment located in the center of Benahavis village in Urb. Las Lomas This recently renovated apartment consists of an open plan kitchen and living room area with direct access to a magnificient large terrace with stunning views. Enjoy the benefits of being located in the center of Benahavis but on an elevated position within the village away from the busy streets. Community swimming pool within the complex. High rental profitability in short term lets with a vast amount of recurring clients. Street parking - No lift.

- Setting Village Mountain Pueblo
- 💙 Close To Golf
- Close To Shops Close To Town
- Close To Schools
- Close To Forest Urbanisation

Condition 🖌 Good

Pool Communal

Views 💙 Mountain

Features Private Terrace Parking
Street