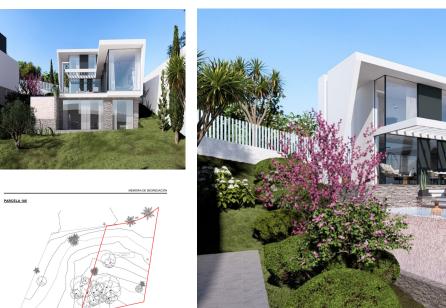

Sales - Plot - Miraflores 695.000€ www.arbatestates.com +34 606 84 36 45 +34 602 51 80 97 info@arbatestates.com

Plot

Miraflores

IBI: 310 EUR / year

This urban plot, located in the sought-after area of Mijas Costa, is just a few meters from the sea, offering breathtaking panoramic views of the Mediterranean. Strategically situated, it provides quick and easy access to both the A7 and AP7 highways, making it a perfect connection point with the rest of the Costa del Sol. Only 25 minutes by car from Málaga Airport and 20 minutes from the exclusive Puerto Banús, this plot is ideal for those seeking both comfort and luxury. Spacious and ideal for building a large villa tailored to your preferences, this plot allows you to design a unique and personalized home. It also comes with a construction project and offers the possibility of working with top-quality decorators and materials, ensuring a high-end residence. Close to blue-flag beaches that guarantee pristine waters, and within walking distance of beachfront restaurants and beach bars, this location offers a relaxed yet vibrant coastal lifestyle. A prime spot for those looking to live in the heart of the Costa del Sol, with all amenities close at hand and unbeatable sea views. (The reference images of the project made for this urban land). \*The Abbreviated Informative Document is available. Expenses: Taxes (ITP or VAT + AJD) + notary and registration fees. GP1