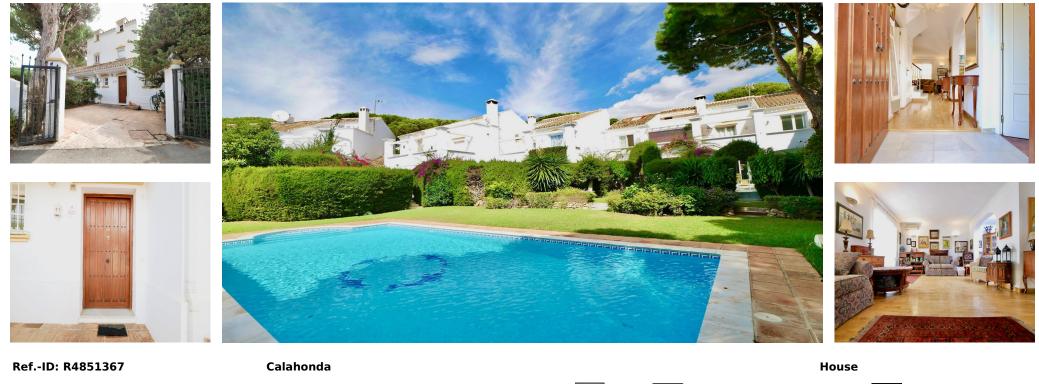

Sales - House - Calahonda 489.000€ www.arbatestates.com +34 606 84 36 45 +34 602 51 80 97 info@arbatestates.com

Community: 2,448 EUR / year IBI: 517 EUR / year

Rubbish: 77 EUR / year

🗐 315 m2

171 m2

Great opportunity in attractive area in lower part of Calahonda. This lovely bedroom townhouse is located in lower Calahonda with everything on your door step. On the front of the house is a private car parking. Walking in we have a guest WC with shower, a spacious kitchen and a very spacious living room with a fire place. It leads out on to a large terrace towards pool. On the first floor are two bedrooms with two bathroom of which one en-suite and a terrace. On the second level there is a third bedroom with private terrace and WC, for now used as laundry room. The urbanization is gated and has a good size pool and lovely gardens. The bars, restaurants, supermarkets and stores are within a couple of minutes walk. The beach you reach within a 5 minute walk. Great location!