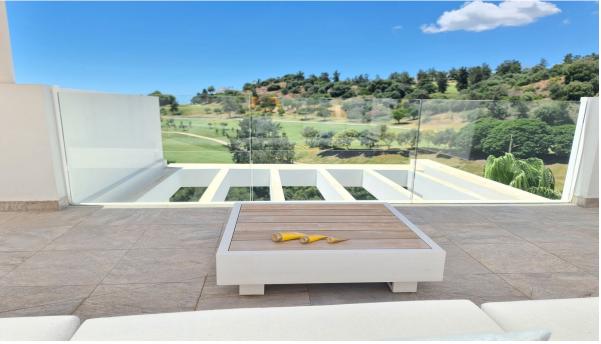

140 m2

Absolutely stunning south facing 2 bedroom 2 bathroom penthouse frontline Atalaya Golf with breathtaking views of the golf course, sea and surrounding mountains. Located in an exclusive and secure gated community of just 66 apartments this property has been built to a very high quality and is extremely spacious inside with a large terrace on the first floor and huge rooftop solarium which enjoys sun all day and is the perfect place to entertain and enjoy the panoramic views. There are lush tropical gardens which are immaculately maintained, large swimming pool, gymnasium with good quality free weights and machines and a sauna and steam room. Located steps from the driving range and golf course, a short walk to supermarket, Atalaya College private school, and a cafe. Ten minutes drive from Puerto Banus, the beach and Benahavis Village, this property must be seen to be appreciated. The property comes with secure underground parking and use of a storage room.