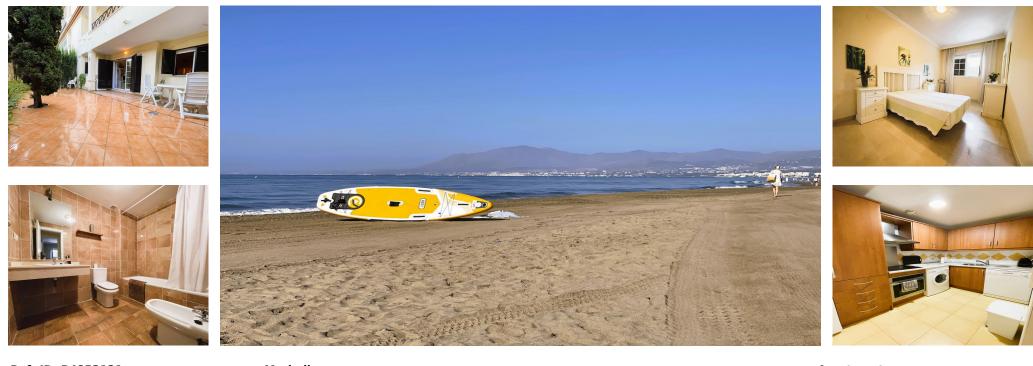

2

Apartment

Beautiful apartment on the ground floor, with terrace/garden, with elevator and private underground parking. closed area with security camera. community pool and garden. We are in the eastern part of Marbella. The beach is just 5 minutes walk away. 10 km of sand dunes. restaurants and bars a few minutes walk away. Carrefour supermarket 2 minutes by car. Perfect as a second residence or for investment. closed price 265k

| Setting<br>Beachside<br>Close To Sea                  | Orientation<br>North      | Condition<br>Excellent | Pool Communal                                 | Climate Control<br>Air Conditioning | Features<br>Covered Terrace<br>Lift<br>Fitted Wardrobes<br>Private Terrace<br>WiFi<br>Marble Flooring<br>Double Glazing<br>Near Church |
|-------------------------------------------------------|---------------------------|------------------------|-----------------------------------------------|-------------------------------------|----------------------------------------------------------------------------------------------------------------------------------------|
| Furniture<br>✓ Fully Furnished                        | Kitchen<br>✓ Fully Fitted | Garden<br>✓ Communal   | Security<br>Gated Complex<br>24 Hour Security | Parking<br>Underground<br>Private   | Utilities<br>VElectricity                                                                                                              |
| Category<br>Bargain<br>Cheap<br>Investment<br>Reduced |                           |                        |                                               |                                     |                                                                                                                                        |