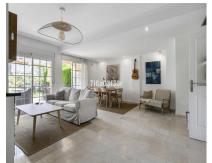

3

8

17 m2

A lovely 3 bedroom townhouse between famouse Puerto Banus and cosy San Pedro in Marbella This nice townhouse is spacy with 176 built m2 with terraces of around 35 m2 and garden of around 17 m2. In the grounddfloor you find a very nice and modern kitchen, a fully bathroom, a storage room and the huge livingroom with access to the tarrace and garden. From the garden you have direct access to the community garden with the pool and chirldren pool. In the first floor you find 2 bedrooms which share on bathroom. You also find the master bedroom with master bathroom ensuite with underfloor heating. The master bedroom has a private terrace to the east overlooking the garden and the pool area. One of the other bedrooms has a private terrace to the west. With the townhouse it follows also a private parking space underground in the community. The townhouse is located in a very family friendly community with the pool and children pool is located in the center of the community and make it a very cozy place to enjoy relaxing time. From the community you have short walk and easy walk to the beach and famouse beachclubs. Also it is waklking distance (around 1,5 km) to he famouse Puerto Banus with all its restaurants, bars, shops etc. From the townhouse it is also some shops, supermarket and restaurants just around 100 meter. To the San Pedro promenade and the center it is also just around 1,5 km easy walk. Summary: Townhouse, Puerto Banús, Costa del Sol. 3 Bedrooms, 3 Bathrooms, Built 176 m², Terrace 25 m², Garden/Plot 17 m². Setting: Beachside, Close To Shops, Close To Sea, Close To Town, Close To Schools, Close To Marina, Urbanisation. Orientation: Excellent, Good. Pool: Communal, Children`s Pool. Climate Control: Air Conditioning, Hot A/C, Cold A/C, U/F/H Bathrooms. Views: Garden, Pool. Features: Covered Terrace, Fitted Wardrobes, Near Transport, Private Terrace, Satellite TV, WiFi, Storage Room, Utility Room, Ensuite Bathroom, Marble Flooring, Double Glazing, Fiber Optic. Furniture: Fully Furnished, Optional. Kitchen: Full