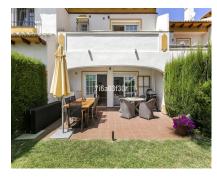

3

8

17 m2

A lovely 3 bedroom townhouse between famouse Puerto Banus and cosy San Pedro in Marbella This nice townhouse is spacy with 176 built m2 with terraces of around 35 m2 and garden of around 17 m2. In the grounddfloor you find a very nice and modern kitchen, a fully bathroom, a storage room and the huge livingroom with access to the tarrace and garden. From the garden you have direct access to the community garden with the pool and chirldren pool. In the first floor you find 2 bedrooms which share on bathroom. You also find the master bedroom with master bathroom ensuite with underfloor heating. The master bedroom has a private terrace to the east overlooking the garden and the pool area. One of the other bedrooms has a private terrace to the west. With the townhouse it follows also a private parking space underground in the community. The townhouse is located in a very family friendly community with the pool and children pool is located in the center of the community and make it a very cozy place to enjoy relaxing time. From the community you have short walk and easy walk to the beach and famouse beachclubs. Also it is waklking distance (around 1,5 km) to he famouse Puerto Banus with all its restaurants, bars, shops etc. From the townhouse it is also some shops, supermarket and restaurants just around 100 meter. To the San Pedro promenade and the center it is also just around 1,5 km easy walk. Summary: Townhouse, Puerto Banús, Costa del Sol. 3 Bedrooms, 3 Bathrooms, Built 176 m², Terrace 25 m², Garden/Plot 17 m². Setting: Beachside, Close To Shops, Close To Sea, Close To Town, Close To Schools, Close To Marina, Urbanisation. Orientation: Excellent, Good. Pool: Communal, Children`s Pool. Climate Control: Air Conditioning, Hot A/C, Cold A/C, U/F/H Bathrooms. Views: Garden, Pool. Features: Covered Terrace, Fitted Wardrobes, Near Transport, Private Terrace, Satellite TV, WiFi, Storage Room, Utility Room, Ensuite Bathroom, Marble Flooring, Double Glazing, Fiber Optic. Furniture: Fully Furnished, Optional. Kitchen: Full