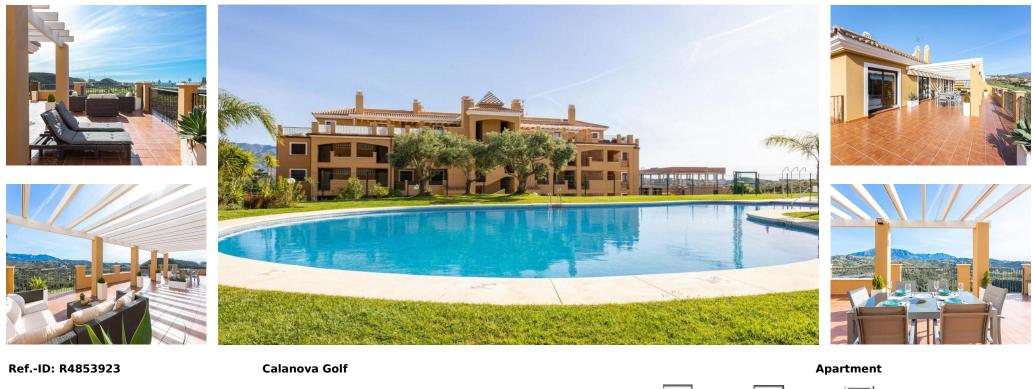

Sales - Apartment - Calanova Golf 595.000€

www.arbatestates.com +34 606 84 36 45 +34 602 51 80 97 info@arbatestates.com

Community: 1,836 EUR / year

IBI: 700 EUR / year

Rubbish: 190 EUR / year

130 m2

Unique opportunity, Calanova Golf!! large single-storey penthouse with 130m2 and three bedrooms plus 248m2 of terrace on a single floor with spectacular views of the golf and mountains Urb Hercesa golf course built in 2008. Very bright house, distributed in 3 double bedrooms, two full bathrooms, one of them suite, fully equipped independent kitchen, large living room. Exit to the terrace from all bedrooms. Urb with swimming pool, elevator, underground parking, well-kept common areas. If you are looking for a spacious penthouse in one of the best areas of Mijas, this is the best alternative.