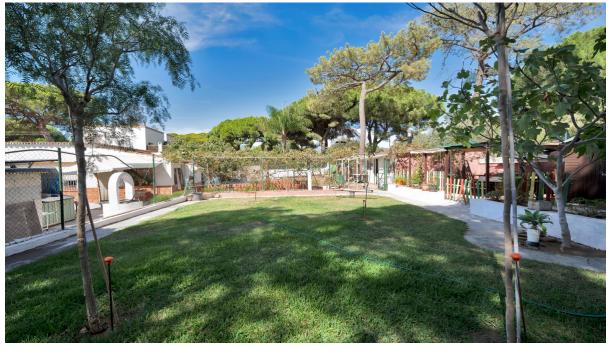

1000 m2

This chalet of about 150 m², located in El Rosario with a south orientation, is situated on a 1,000 m² plot, just 10 minutes from Marbella and close to the beach, and a little over half an hour from the airport. The construction is practical and functional, featuring large windows that illuminate the interior spaces, near golf courses and a tennis club. The garden offers a tranquil and natural environment. The terrace is a great place to enjoy outdoor meals. Inside, the chalet has a living room with a fireplace and access to the terrace, along with a fully equipped kitchen. The 4 bedrooms are spacious and bright, with 2 full bathrooms and 1 toilet. There is another living room with a kitchen, pantry, and laundry room, providing plenty of usable space. Moreover, we have parking for up to 4 cars and the possibility of expansion, making it a versatile and comfortable place to enjoy daily life. The abbreviated information document is available. Costs: Taxes (ITP or VAT + AJD) + Notarial and registration fees. ARF