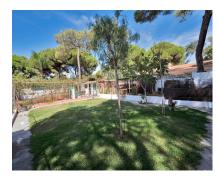

1000 m2

This chalet of about 150 m², located in El Rosario with a south orientation, is situated on a 1,000 m² plot, just 10 minutes from Marbella and close to the beach, and a little over half an hour from the airport. The construction is practical and functional, featuring large windows that illuminate the interior spaces, near golf courses and a tennis club. The garden offers a tranquil and natural environment. The terrace is a great place to enjoy outdoor meals. Inside, the chalet has a living room with a fireplace and access to the terrace, along with a fully equipped kitchen. The 4 bedrooms are spacious and bright, with 2 full bathrooms and 1 toilet. There is another living room with a kitchen, pantry, and laundry room, providing plenty of usable space. Moreover, we have parking for up to 4 cars and the possibility of expansion, making it a versatile and comfortable place to enjoy daily life. The abbreviated information document is available. Costs: Taxes (ITP or VAT + AJD) + Notarial and registration fees. ARF