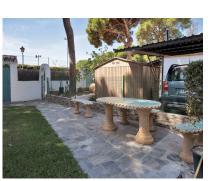

1000 m2

This chalet of about 150 m², located in El Rosario with a south orientation, is situated on a 1,000 m² plot, just 10 minutes from Marbella and close to the beach, and a little over half an hour from the airport. The construction is practical and functional, featuring large windows that illuminate the interior spaces, near golf courses and a tennis club. The garden offers a tranquil and natural environment. The terrace is a great place to enjoy outdoor meals. Inside, the chalet has a living room with a fireplace and access to the terrace, along with a fully equipped kitchen. The 4 bedrooms are spacious and bright, with 2 full bathrooms and 1 toilet. There is another living room with a kitchen, pantry, and laundry room, providing plenty of usable space. Moreover, we have parking for up to 4 cars and the possibility of expansion, making it a versatile and comfortable place to enjoy daily life. The abbreviated information document is available. Costs: Taxes (ITP or VAT + AJD) + Notarial and registration fees. ARF