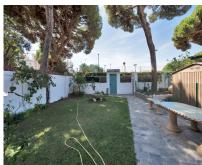

1000 m2

This chalet of about 150 m², located in El Rosario with a south orientation, is situated on a 1,000 m² plot, just 10 minutes from Marbella and close to the beach, and a little over half an hour from the airport. The construction is practical and functional, featuring large windows that illuminate the interior spaces, near golf courses and a tennis club. The garden offers a tranquil and natural environment. The terrace is a great place to enjoy outdoor meals. Inside, the chalet has a living room with a fireplace and access to the terrace, along with a fully equipped kitchen. The 4 bedrooms are spacious and bright, with 2 full bathrooms and 1 toilet. There is another living room with a kitchen, pantry, and laundry room, providing plenty of usable space. Moreover, we have parking for up to 4 cars and the possibility of expansion, making it a versatile and comfortable place to enjoy daily life. The abbreviated information document is available. Costs: Taxes (ITP or VAT + AJD) + Notarial and registration fees. ARF