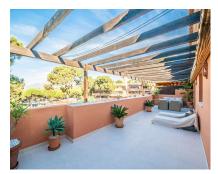

2

**Apartment** 

125 m2

This exceptional penthouse apartment in Elviria offers a perfect blend of luxury and convenience, making it an ideal holiday home. Featuring two spacious bedrooms and two well-appointed bathrooms, this residence is designed for comfort and relaxation. The highlight of the property is its expansive terrace, which boasts a desirable southwest orientation, ensuring an abundance of sunlight throughout the day. Residents can enjoy stunning views of the pool and beautifully landscaped gardens, creating a serene atmosphere. The location is unbeatable, situated just a stone's throw away from local shops and only a five-minute walk to the pristine beach. Centrally located, this penthouse is in close proximity to all essential amenities, enhancing the overall living experience. Additional features include secure underground parking and a convenient storage room, making this property not only a wonderful retreat but also a practical choice for modern living.