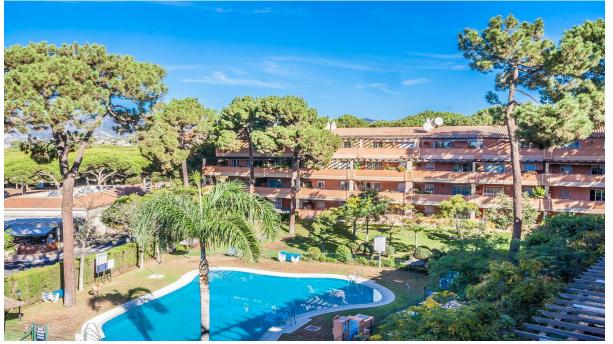

2

**Apartment** 

125 m2

This exceptional penthouse apartment in Elviria offers a perfect blend of luxury and convenience, making it an ideal holiday home. Featuring two spacious bedrooms and two well-appointed bathrooms, this residence is designed for comfort and relaxation. The highlight of the property is its expansive terrace, which boasts a desirable southwest orientation, ensuring an abundance of sunlight throughout the day. Residents can enjoy stunning views of the pool and beautifully landscaped gardens, creating a serene atmosphere. The location is unbeatable, situated just a stone's throw away from local shops and only a five-minute walk to the pristine beach. Centrally located, this penthouse is in close proximity to all essential amenities, enhancing the overall living experience. Additional features include secure underground parking and a convenient storage room, making this property not only a wonderful retreat but also a practical choice for modern living.