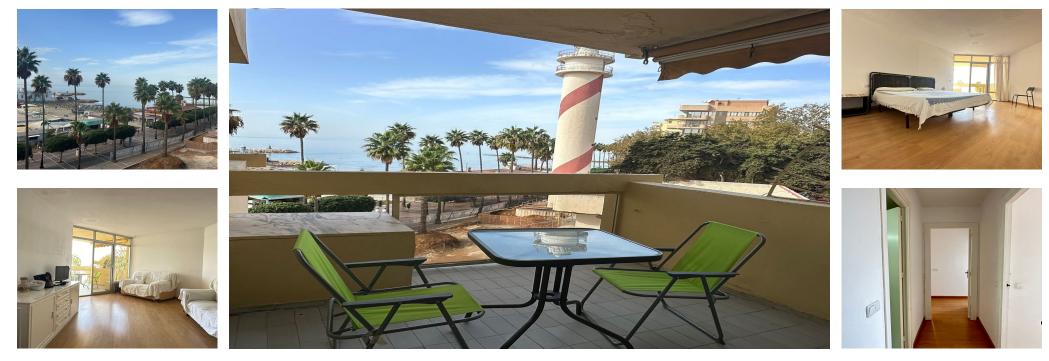

Sales - Apartment - Marbella 685.000€ www.arbatestates.com +34 606 84 36 45 +34 602 51 80 97 info@arbatestates.com

Ref.-ID: R4854832

2

Apartment

Unique Opportunity in Marbella next to the Lighthouse and Promenade! This spectacular beachfront apartment in the exclusive "Edificio Marbella 2000" is located just steps away from the Marbella Lighthouse and the Promenade, making it the perfect spot to enjoy the best of coastal living. Located on the third floor, with southwest orientation, it offers breathtaking sea views, plenty of natural light, and beautiful sunsets. Although it requires renovation, its prime location makes it an excellent investment. Key Features: • Garage and storage room included. • Two swimming pools (one on the rooftop and another in the center of the building). • Concierge service. • A short walk from the Lighthouse, the beach, and all the amenities of the Promenade. Don't miss this unique opportunity to own your dream home in the heart of Marbella! Contact us today for more information.

Beachfront Commercial Area

Front Line Beach Complex

Orientation

South

Parking ✓ Garage

Condition 🖌 Good

Pool Communal

Views Sea Beach Port

Features Lift Near Transport Private Terrace Storage Room