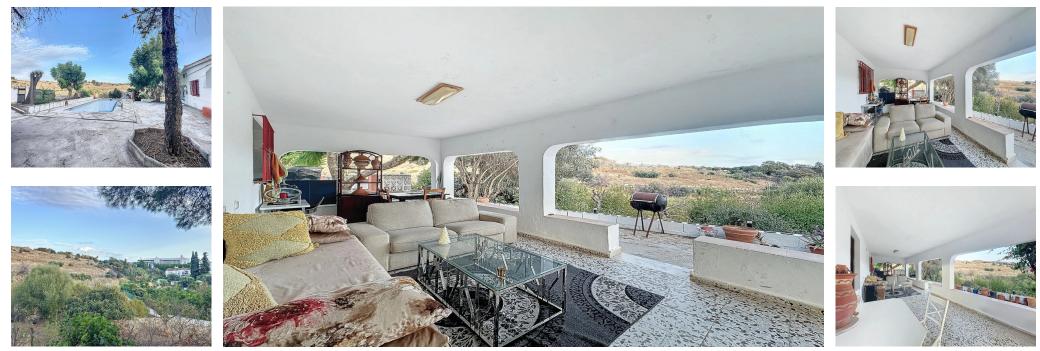

Sales - Commercial - Estepona 650.000€ www.arbatestates.com +34 606 84 36 45 +34 602 51 80 97 info@arbatestates.com

Ref.-ID: R4855177

Estepona

Commercial

Located in the charming area of Seghers, in Estepona, this large rustic estate of 2,760 m<sup>2</sup> offers a unique opportunity to enjoy the tranquility of the countryside without giving up the proximity of essential services. The spacious plot offers a green space to enjoy the outdoors, featuring a country house with a built area of 111.6 m<sup>2</sup>, ideal for those seeking a cozy home in a rural rustic environment yet close to local amenities. The covered porch with a barbecue area, approximately 30 m<sup>2</sup>, provides a perfect outdoor space for family gatherings or simple recreation, and frames the access to the living room with a fireplace integrated into an open space with a dining area and open kitchen with an island. The house has two bedrooms, both with built-in wardrobes offering ample storage space, and a bathroom with a shower. The house is equipped with air conditioning. On the side, next to the porch, you can enjoy a 27 m<sup>2</sup> pool, while there is a covered parking area with a workshop and storage room. The house is in excellent condition and with just a slight renovation and adaptation to a modern style, it could further enhance its potential and value to easily become a dream cottage. The proximity to the beach, the port, the center, shops, restaurants, schools, and the port, make this property an excellent option for those seeking a rustic home in a privileged location, with all amenities within reach.

## Garden

🗸 Private

Condition Renovation Required Pool Y Private

**Climate Control** Air Conditioning Fireplace

Views 🗸 Mountain 💙 Panoramic Features

- Covered Terrace
- Near Transport Private Terrace
- 💙 Barbeque