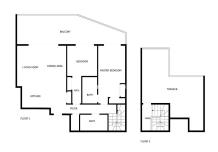

## Sales - Apartment - Calanova Golf 550.000€

www.arbatestates.com +34 606 84 36 45 +34 602 51 80 97 info@arbatestates.com

Ref.-ID: R4855246

Calanova Golf

144 m2

**Apartment** 

Resale of a brand new duplex penthouse with 2 bedrooms and 2 bathrooms in Ipanema with panoramic views facing the Calanova Golf course, mountains and the Mediterranean Sea. With a total constructed area of 144sqm (86sqm, this apartment offers ample space to live and enjoy. The apartment has been built to the highest quality standards and offers an 86sqm interior, decorated in a modern and elegant style, a 26sqm terrace with access from the living room and the 2 bedrooms, as well as a 32sqm terrace on the rooftop. The living room is bright and spacious, with an open plan kitchen and large windows allowing in natural light and offering stunning views of the golf course and sea. The kitchen is fully equipped with state-of-the-art appliances. The apartment also includes 2 parking spaces, which provides comfort and security for the owners. Residents can enjoy luxurious common areas and amenities such as two outdoor pools, an indoor pool, and a spa and fitness center. Ipanema reinterprets the exclusivity of the best Brazilian architecture. Its characteristic design and spectacular gardens elevate the residential concept to its maximum expression. With its large gardens and swimming pool with artificial beach, in Ipanema nature is part of your home. Ipanema is located in Cala de Mijas, one of the most charming towns on the Costa del Sol. Its strategic location allows you to enjoy the tranquility of a wonderful natural environment to which are added the services and leisure of Marbella, Malaga, or Fuengirola.