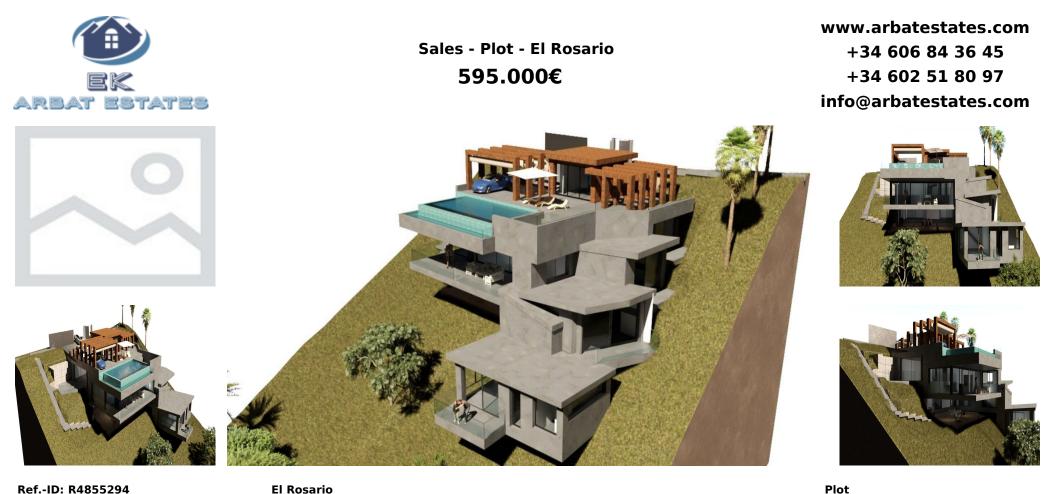

472 m2

**El Rosario** 

Seize this exceptional opportunity to create your dream home in the prestigious neighborhood of El Rosario, Marbella. This 1,574 m<sup>2</sup> plot comes with approved planning permission for a luxurious 473 m<sup>2</sup> villa, making it an ideal investment for those looking to build a bespoke residence. Key features include: Plot Size: 1,574 m<sup>2</sup> Villa Size: Approved plans for a 473 m<sup>2</sup> luxury villa Zoning: Residential Views: Breathtaking panoramic views of the Mediterranean Sea and surrounding mountains Orientation: Southeast-facing for optimal sunlight throughout the day Location: Conveniently located near Marbella's vibrant city center, stunning beaches, and a variety of shops and restaurants Situated in a tranguil and exclusive area, this plot offers both privacy and accessibility. With nearby amenities, schools, and world-class golf courses, you can enjoy the best of the Costa del Sol lifestyle. Don't miss this unique chance to build your ideal home in one of Marbella's most sought-after locations. For more information or to arrange a viewing, please contact us today!

Condition New Construction Pool Y Private

Views 🖌 Sea Mountain Country ✓ Garden

Garden 💙 Private Landscaped