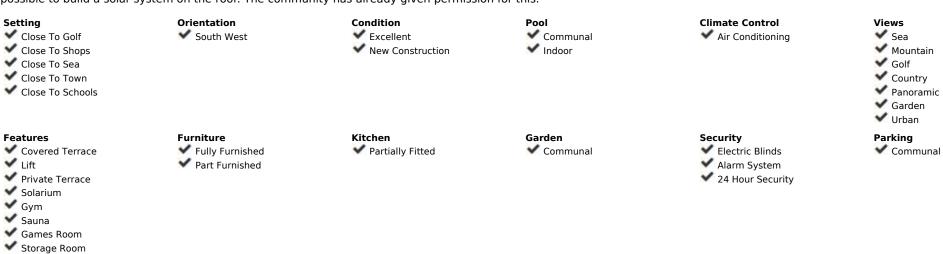

Looking for a beautiful new home or a profitable investment? You may have just found it. This is a modern and bright townhouse with room for the whole family. The 4-bedroom house is south facing and offers sea views. It is located in Santa Vista, a modern part of Cancelada and therefore offers access to all amenities such as shops, restaurants, services and schools within walking distance. It is also a stone's throw away from the famous Los Flamingos, La Quinta and Villa Padierna golf courses. The beach is only a 20 minute walk or 3 minute drive away and you can park directly there. The house is part of the secure LeMirage complex and offers a large saltwater swimming pool, a well-maintained communal area and a children's playground. Access is also provided to the communal clubhouse which has a gym, indoor pool, sauna and cafeteria. There are two ways to enter the house. You can drive your car to the underground car park, park in one of the two parking spaces and enter the house directly from your parking space through your own front door. It leads to the basement. Here you will find a spacious basement so you can take your shopping directly from the boot to the storage room without travelling long distances or stairs. You can also comfortably enter the house directly from the street via the cosy terrace. You then enter the bright living room with an open, modern and fully equipped kitchen. The highlight of this room is the huge skylight, which makes this home incredibly bright and absolutely inviting. On this floor you will find the guest bathroom and the first bedroom, which can also be conveniently used as an office. On the first floor you will find 3 more bedrooms, one of which has an en-suite bathroom and the other two share a bathroom. The top of the house is also surprisingly bright thanks to a gorgeous skylight. The master bedroom and another bedroom have sea views. In front of the house is a 20 m2 terrace with plenty of sunshine and space for social evenings. Behind the house there is an 18 m2 terrace

Utility Room
Ensuite Bathroom
Wood Flooring
Jacuzzi
Category
Luxury