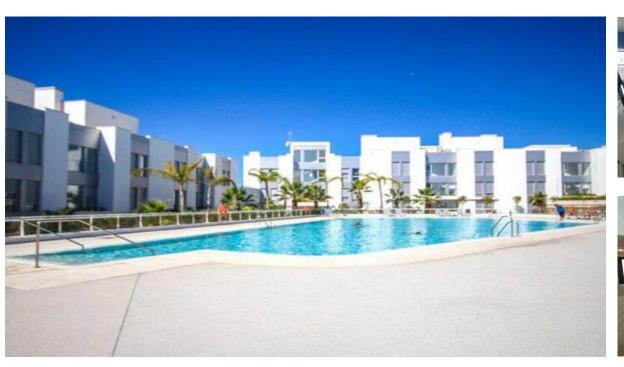

Looking for a beautiful new home or a profitable investment? You may have just found it. This is a modern and bright townhouse with room for the whole family. The 4-bedroom house is south facing and offers sea views. It is located in Santa Vista, a modern part of Cancelada and therefore offers access to all amenities such as shops, restaurants, services and schools within walking distance. It is also a stone's throw away from the famous Los Flamingos, La Quinta and Villa Padierna golf courses. The beach is only a 20 minute walk or 3 minute drive away and you can park directly there. The house is part of the secure LeMirage complex and offers a large saltwater swimming pool, a well-maintained communal area and a children's playground. Access is also provided to the communal clubhouse which has a gym, indoor pool, sauna and cafeteria. There are two ways to enter the house. You can drive your car to the underground car park, park in one of the two parking spaces and enter the house directly from your parking space through your own front door. It leads to the basement. Here you will find a spacious basement so you can take your shopping directly from the boot to the storage room without travelling long distances or stairs. You can also comfortably enter the house directly from the street via the cosy terrace. You then enter the bright living room with an open, modern and fully equipped kitchen. The highlight of this room is the huge skylight, which makes this home incredibly bright and absolutely inviting. On this floor you will find the guest bathroom and the first bedroom, which can also be conveniently used as an office. On the first floor you will find 3 more bedrooms, one of which has an en-suite bathroom and the other two share a bathroom. The top of the house is also surprisingly bright thanks to a gorgeous skylight. The master bedroom and another bedroom have sea views. In front of the house is a 20 m2 terrace with plenty of sunshine and space for social evenings. Behind the house there is an 18 m2 terrace