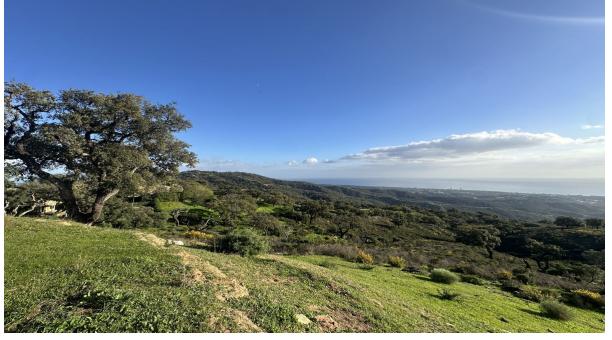

Sales - Plot - La Mairena 1.200.000€ www.arbatestates.com +34 606 84 36 45 +34 602 51 80 97 info@arbatestates.com

Ref.-ID: R4856002 La Mairena Plot

34000 m2

If you are looking for a large piece of land with entirely stunning sea views, then come and visit this plot on top of the hill above Elviria. THIS IS A PLOT THAT IS RUSTIC with a designation ENCINAR (OAK FOREST) and located on a cattle track...PECUNARIO On the country road leading along the crest of the hills above Elviria, these plots are very unique as they offer south-facing orientation and views to the coast of Marbella East. The most beautiful plot located on the southern facing slope of la Mairena. This land is forestal and rustic and is only buildable according to the LEY DE LA LISTA This means that it can support a private independent family home of 1% of the size of the land only as a "vinculada" where the house includes buildings destined for the keeping of animals and other activities that promote the well-being of the rural land.

Orientation South

Views
Sea
Mountain
Country
Panoramic