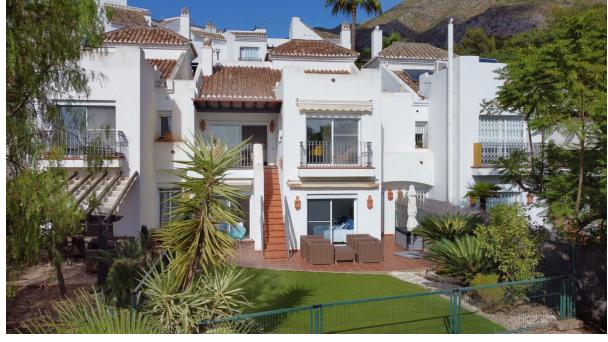

-

141 m2

House

118 m2

Situated just 9 mins from the Golden Mile of Marbella and 10 into Puerto Banus, this is a small, unique development of just 59 townhouses, nestled into the foothills of the La Concha mountain in one of Spain's biggest National Parks (Sierra de las Nieves) and overlooking the Istan lake. Perfect for those looking to get away from the hustle and bustle of the coast and yet just a short hop into the centre of it all. This south facing house has stunning views out over the private garden, the lush tropical gardens & pool of the development with the green forest and mountains of the National Park beyond. The main living area consists of a spacious double height living room with fire place, a separate dining area and a semi open plan fully fitted kitchen. Leading off the living room you have a terrace from which you can enjoy all day sunshine and the total peace and quiet. The terrace in turn leads down to the manicured garden which offers plenty of privacy. The lower level of the property has three bedrooms including the master suite, all of which have patio doors leading out to the garden. The house comes with private covered parking. The complex itself has a security barrier and is protected with CCTV as well as a children's play area at the far end of the community. The white village of Istan is just an 11 minute drive away and the route is very popular with cyclists due to its outstanding beauty. This is a very well priced property offering incredible value for money in one of the best areas of the community.