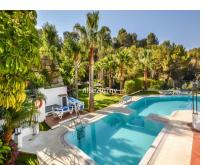

-

141 m2

House

118 m2

Situated just 9 mins from the Golden Mile of Marbella and 10 into Puerto Banus, this is a small, unique development of just 59 townhouses, nestled into the foothills of the La Concha mountain in one of Spain's biggest National Parks (Sierra de las Nieves) and overlooking the Istan lake. Perfect for those looking to get away from the hustle and bustle of the coast and yet just a short hop into the centre of it all. This south facing house has stunning views out over the private garden, the lush tropical gardens & pool of the development with the green forest and mountains of the National Park beyond. The main living area consists of a spacious double height living room with fire place, a separate dining area and a semi open plan fully fitted kitchen. Leading off the living room you have a terrace from which you can enjoy all day sunshine and the total peace and quiet. The terrace in turn leads down to the manicured garden which offers plenty of privacy. The lower level of the property has three bedrooms including the master suite, all of which have patio doors leading out to the garden. The house comes with private covered parking. The complex itself has a security barrier and is protected with CCTV as well as a children's play area at the far end of the community. The white village of Istan is just an 11 minute drive away and the route is very popular with cyclists due to its outstanding beauty. This is a very well priced property offering incredible value for money in one of the best areas of the community.