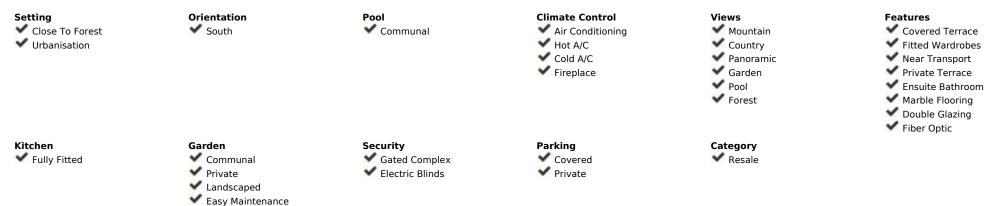

-

141 m2

House

118 m2

Situated just 9 mins from the Golden Mile of Marbella and 10 into Puerto Banus, this is a small, unique development of just 59 townhouses, nestled into the foothills of the La Concha mountain in one of Spain's biggest National Parks (Sierra de las Nieves) and overlooking the Istan lake. Perfect for those looking to get away from the hustle and bustle of the coast and yet just a short hop into the centre of it all. This south facing house has stunning views out over the private garden, the lush tropical gardens & pool of the development with the green forest and mountains of the National Park beyond. The main living area consists of a spacious double height living room with fire place, a separate dining area and a semi open plan fully fitted kitchen. Leading off the living room you have a terrace from which you can enjoy all day sunshine and the total peace and quiet. The terrace in turn leads down to the manicured garden which offers plenty of privacy. The lower level of the property has three bedrooms including the master suite, all of which have patio doors leading out to the garden. The house comes with private covered parking. The complex itself has a security barrier and is protected with CCTV as well as a children's play area at the far end of the community. The white village of Istan is just an 11 minute drive away and the route is very popular with cyclists due to its outstanding beauty. This is a very well priced property offering incredible value for money in one of the best areas of the community.