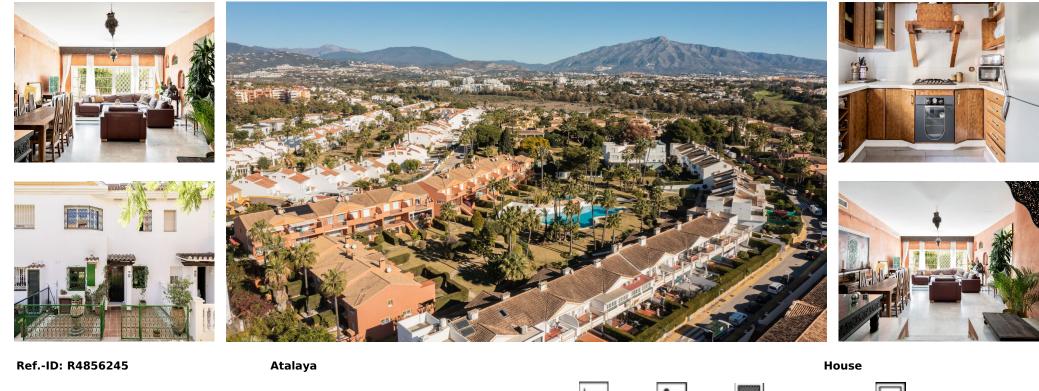

Sales - House - Atalaya 535.000€ www.arbatestates.com +34 606 84 36 45 +34 602 51 80 97 info@arbatestates.com

Community: 1,800 EUR / year IBI: 610 EUR / year

Rubbish: 128 EUR / year

Discover this south-facing townhouse. Nestled in a tranquil residential area, this home offers a peaceful retreat just moments away from the beach and local amenities. Step inside and be greeted by a spacious living room, complete with a cozy fireplace, perfect for those cozy evenings. The fully equipped kitchen, the entrance comes with private patio, ideal for alfresco dining. From the living room, sliding glass doors leads to a spacious terrace, offering ample space for relaxation. Upstairs, you'll find two generously sized bedrooms, including a master suite with a private en-suite bathroom and a charming fireplace. The top floor boasts an additional bedroom with a bathroom, providing a private sanctuary. This property is part of a well-maintained community with lush communal gardens. Enjoy the convenience of two private parking spaces and the peace of mind that comes with a secure gated community.

| Setting<br>Commercial Area<br>Close To Golf<br>Close To Shops<br>Close To Sea<br>Close To Town<br>Close To Town<br>Close To Schools<br>Urbanisation | Orientation South            | Condition<br>Fair       | Pool<br>Communal          | Climate Control<br>Hot A/C<br>Cold A/C<br>Fireplace | Views<br>Mountain<br>Garden |
|-----------------------------------------------------------------------------------------------------------------------------------------------------|------------------------------|-------------------------|---------------------------|-----------------------------------------------------|-----------------------------|
| Features<br>Fitted Wardrobes<br>Near Transport<br>Private Terrace<br>Ensuite Bathroom<br>Marble Flooring<br>Barbeque<br>Double Glazing              | Furniture<br>Fully Furnished | Kitchen<br>Fully Fitted | Security<br>Gated Complex | Parking<br>Underground<br>Garage                    | Utilities                   |