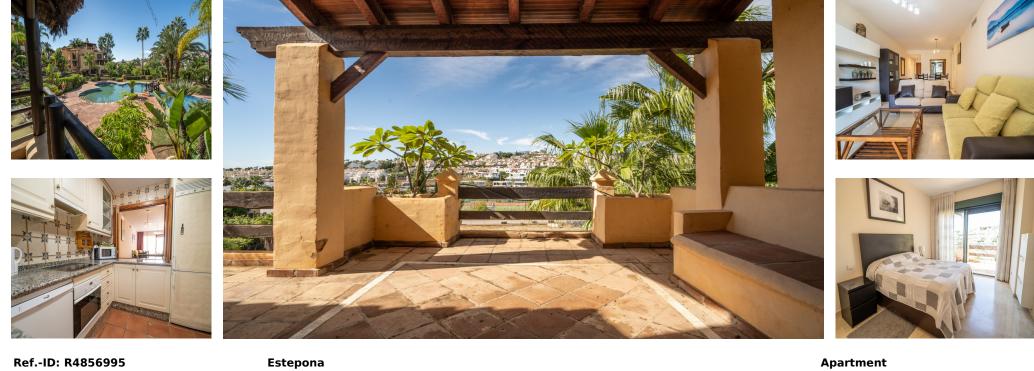

Sales - Apartment - Estepona 360.000€ www.arbatestates.com +34 606 84 36 45 +34 602 51 80 97 info@arbatestates.com

Community: 3,432 EUR / year

IBI: 654 EUR / year

Rubbish: 70 EUR / year

This first floor apartment is located in the luxury development of El Campanario, in Estepona, offering a privileged location and a quiet residential environment. It has 2 spacious and bright bedrooms, both with fitted wardrobes, and 2 modern bathrooms, one of them en suite. The living area of the apartment is 135 m<sup>2</sup>, providing a comfortable and well-distributed space for daily life. The 20 m<sup>2</sup> terrace is perfect for enjoying the outdoors, with enough space to place a dining or relaxation area, ideal for enjoying the Mediterranean climate and views of the communal gardens. In addition, the apartment includes 2 underground parking spaces and 2 storage rooms, providing extra comfort and storage. The development has large common areas, well-kept gardens and a swimming pool, providing an exclusive and relaxing living environment. This apartment is ideal both as a permanent residence and as an investment, given its attractive surroundings and proximity to services, golf courses and the beaches of the Costa del Sol.