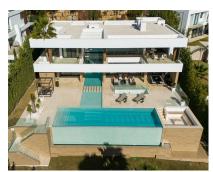

Sales - House - Benahavís 4.995.000€ www.arbatestates.com +34 606 84 36 45 +34 602 51 80 97

Ref.-ID: R4857514

5

5

625 m2

House

1246 m2

This newly constructed, state-of-the-art villa is situated on an elevated plot in Benahavis, providing breathtaking panoramic views of the sea and an abundance of natural light due to its south-facing position. Nestled within a secure gated community at the end of a tranquil cul-de-sac, this property offers an exceptional combination of privacy and security, while remaining just a short drive from the lively beach scenes of Puerto Banús and Marbella. Meticulously designed to the highest specifications, the villa comprises two levels along with a spacious basement, featuring a total of five bedrooms and five bathrooms. The open-plan living areas are designed for both comfort and elegance, creating a seamless flow between indoor and outdoor environments. The basement is equipped with a large multipurpose room and a fully outfitted gym, complete with an additional bathroom, catering to both recreational and fitness pursuits. The exterior is equally striking, showcasing a luxurious swimming pool surrounded by a chic seating area and a vast terrace. This outdoor space is ideal for savoring the Mediterranean climate, providing a tranquil setting for relaxation and social gatherings. This villa exemplifies contemporary luxury with its sleek architectural design and cutting-edge smart home technology, making it a perfect residence for those who value modern elegance and the charm of the Costa del Sol.