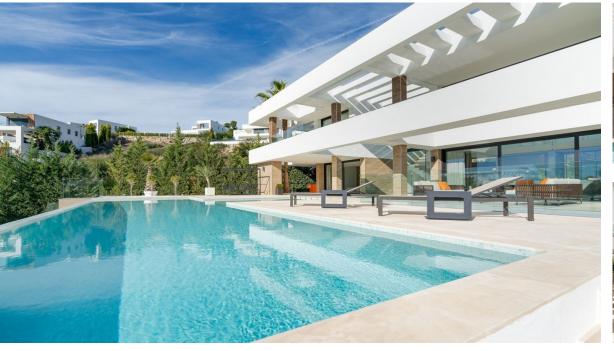

Sales - House - Benahavís 4.995.000€ www.arbatestates.com +34 606 84 36 45 +34 602 51 80 97

Ref.-ID: R4857514

5

5

625 m2

House

1246 m2

This newly constructed, state-of-the-art villa is situated on an elevated plot in Benahavis, providing breathtaking panoramic views of the sea and an abundance of natural light due to its south-facing position. Nestled within a secure gated community at the end of a tranquil cul-de-sac, this property offers an exceptional combination of privacy and security, while remaining just a short drive from the lively beach scenes of Puerto Banús and Marbella. Meticulously designed to the highest specifications, the villa comprises two levels along with a spacious basement, featuring a total of five bedrooms and five bathrooms. The open-plan living areas are designed for both comfort and elegance, creating a seamless flow between indoor and outdoor environments. The basement is equipped with a large multipurpose room and a fully outfitted gym, complete with an additional bathroom, catering to both recreational and fitness pursuits. The exterior is equally striking, showcasing a luxurious swimming pool surrounded by a chic seating area and a vast terrace. This outdoor space is ideal for savoring the Mediterranean climate, providing a tranquil setting for relaxation and social gatherings. This villa exemplifies contemporary luxury with its sleek architectural design and cutting-edge smart home technology, making it a perfect residence for those who value modern elegance and the charm of the Costa del Sol.