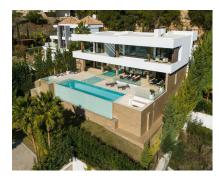

Sales - House - Benahavís 4.995.000€ www.arbatestates.com +34 606 84 36 45 +34 602 51 80 97

Ref.-ID: R4857514

5

5

625 m2

House

1246 m2

This newly constructed, state-of-the-art villa is situated on an elevated plot in Benahavis, providing breathtaking panoramic views of the sea and an abundance of natural light due to its south-facing position. Nestled within a secure gated community at the end of a tranquil cul-de-sac, this property offers an exceptional combination of privacy and security, while remaining just a short drive from the lively beach scenes of Puerto Banús and Marbella. Meticulously designed to the highest specifications, the villa comprises two levels along with a spacious basement, featuring a total of five bedrooms and five bathrooms. The open-plan living areas are designed for both comfort and elegance, creating a seamless flow between indoor and outdoor environments. The basement is equipped with a large multipurpose room and a fully outfitted gym, complete with an additional bathroom, catering to both recreational and fitness pursuits. The exterior is equally striking, showcasing a luxurious swimming pool surrounded by a chic seating area and a vast terrace. This outdoor space is ideal for savoring the Mediterranean climate, providing a tranquil setting for relaxation and social gatherings. This villa exemplifies contemporary luxury with its sleek architectural design and cutting-edge smart home technology, making it a perfect residence for those who value modern elegance and the charm of the Costa del Sol.