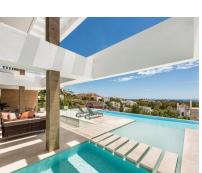

Sales - House - Benahavís 4.995.000€ www.arbatestates.com +34 606 84 36 45 +34 602 51 80 97

Ref.-ID: R4857514

5

5

625 m2

House

1246 m2

This newly constructed, state-of-the-art villa is situated on an elevated plot in Benahavis, providing breathtaking panoramic views of the sea and an abundance of natural light due to its south-facing position. Nestled within a secure gated community at the end of a tranquil cul-de-sac, this property offers an exceptional combination of privacy and security, while remaining just a short drive from the lively beach scenes of Puerto Banús and Marbella. Meticulously designed to the highest specifications, the villa comprises two levels along with a spacious basement, featuring a total of five bedrooms and five bathrooms. The open-plan living areas are designed for both comfort and elegance, creating a seamless flow between indoor and outdoor environments. The basement is equipped with a large multipurpose room and a fully outfitted gym, complete with an additional bathroom, catering to both recreational and fitness pursuits. The exterior is equally striking, showcasing a luxurious swimming pool surrounded by a chic seating area and a vast terrace. This outdoor space is ideal for savoring the Mediterranean climate, providing a tranquil setting for relaxation and social gatherings. This villa exemplifies contemporary luxury with its sleek architectural design and cutting-edge smart home technology, making it a perfect residence for those who value modern elegance and the charm of the Costa del Sol.