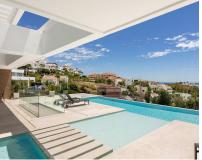

Sales - House - Benahavís 4.995.000€ www.arbatestates.com +34 606 84 36 45 +34 602 51 80 97

Ref.-ID: R4857514

5

5

625 m2

House

1246 m2

This newly constructed, state-of-the-art villa is situated on an elevated plot in Benahavis, providing breathtaking panoramic views of the sea and an abundance of natural light due to its south-facing position. Nestled within a secure gated community at the end of a tranquil cul-de-sac, this property offers an exceptional combination of privacy and security, while remaining just a short drive from the lively beach scenes of Puerto Banús and Marbella. Meticulously designed to the highest specifications, the villa comprises two levels along with a spacious basement, featuring a total of five bedrooms and five bathrooms. The open-plan living areas are designed for both comfort and elegance, creating a seamless flow between indoor and outdoor environments. The basement is equipped with a large multipurpose room and a fully outfitted gym, complete with an additional bathroom, catering to both recreational and fitness pursuits. The exterior is equally striking, showcasing a luxurious swimming pool surrounded by a chic seating area and a vast terrace. This outdoor space is ideal for savoring the Mediterranean climate, providing a tranquil setting for relaxation and social gatherings. This villa exemplifies contemporary luxury with its sleek architectural design and cutting-edge smart home technology, making it a perfect residence for those who value modern elegance and the charm of the Costa del Sol.