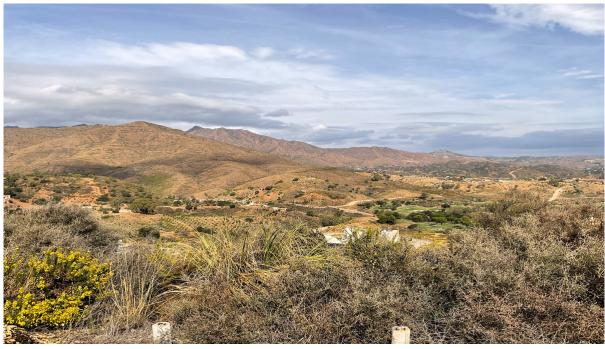

Sales - Plot - La Cala Golf 325.000€ www.arbatestates.com +34 606 84 36 45 +34 602 51 80 97 info@arbatestates.com

Ref.-ID: R4857619 La Cala Golf Plot

1871 m2

Plot size: 1.871 m2 - Buildable: 419 m2 The plot is fully serviced with all the required connections, such as water, electricity, sewage to the boundary of the plot. Large plot with a square shape making possible to design a fabulous villa, away from the hustle and bustle and just 10 minutes away from the beautiful coastal town of La Cala, only 30 to the airport and the cosmpolitan city of Malaga and prestigious Marbella. The high position of the plot provides a stunning view to the golf and mountains, only a few minutes away from the coast. 24h security throughout the Resort.

## Setting

Close To Golf

Views

Golf

Country

Panoramic