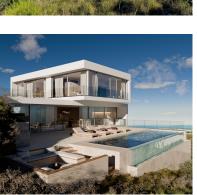

## Sales - Plot - Benalmadena 265.000€

www.arbatestates.com +34 606 84 36 45 +34 602 51 80 97 info@arbatestates.com

Ref.-ID: R4857760 Benalmadena Plot

576 m2

Are you looking for a lot to build your dream home? This is your chance! You will love this spectacular PROJECT AND LICENSE for a detached single-family house. Located in Benalmadena, Malaga, this land has unbeatable views and an area of 576 m2. If you want to experience maximum tranquility in your property do not miss this opportunity to build the house of your dreams. Contact us now for more information!