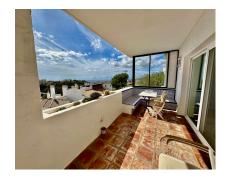

112 m2

This apartment is located above San Pedro de Alcántara with fantastic sea views. The apartment has an open kitchen, living-dining room, 2 bedrooms, 2 bathrooms and a room that is currently used as an office. The urbanization has a pool area. From La Heredia you can reach the center of San Pedro or the beach in just a few minutes.

Fitted Wardrobes

Private Terrace

Satellite TV

Utility Room

Marble Flooring

Kitchen

✓ Partially Fitted