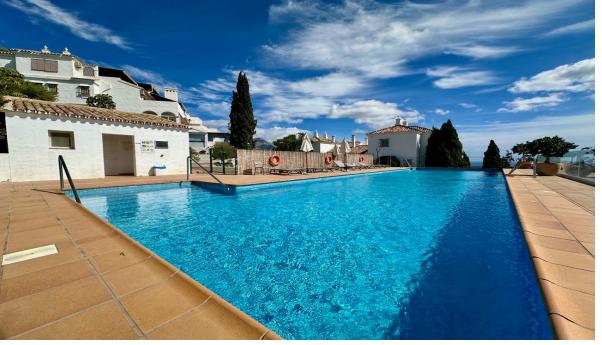

112 m2

This apartment is located above San Pedro de Alcántara with fantastic sea views. The apartment has an open kitchen, living-dining room, 2 bedrooms, 2 bathrooms and a room that is currently used as an office. The urbanization has a pool area. From La Heredia you can reach the center of San Pedro or the beach in just a few minutes.