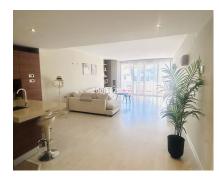

Rubbish: 180 EUR / year

3

127 m2

Apartment in the prestigious Puerto Banús marina, offering stunning views of the city and the harbor, where some of the world's most exclusive yachts are moored. This property is located in a building with access to a restricted area of the port and features an elevator. The apartment comprises a bright living room that opens onto an east-facing terrace, providing views of the Avenida Playas de Duque and the marina. Additionally, it features an elegant dining room, also with access to the terrace. The kitchen is fully equipped with high-end appliances, ensuring an exceptional culinary experience. It includes a master bedroom with an en-suite bathroom, two additional bedrooms, and a full bathroom. The building offers an elevator and underground parking. The property is equipped with air conditioning, built-in wardrobes, and double-glazed windows. A spacious apartment that combines comfort and exclusivity, situated just steps away from all amenities!