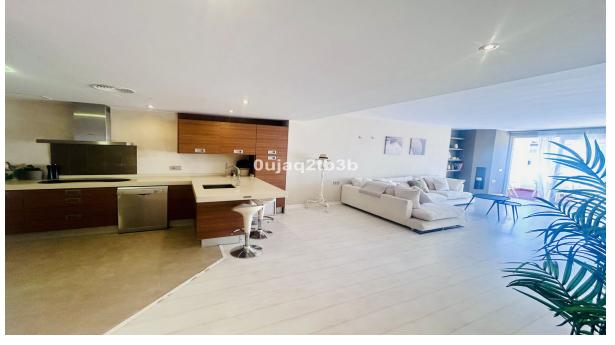

Rubbish: 180 EUR / year

3

127 m2

Apartment in the prestigious Puerto Banús marina, offering stunning views of the city and the harbor, where some of the world's most exclusive yachts are moored. This property is located in a building with access to a restricted area of the port and features an elevator. The apartment comprises a bright living room that opens onto an east-facing terrace, providing views of the Avenida Playas de Duque and the marina. Additionally, it features an elegant dining room, also with access to the terrace. The kitchen is fully equipped with high-end appliances, ensuring an exceptional culinary experience. It includes a master bedroom with an en-suite bathroom, two additional bedrooms, and a full bathroom. The building offers an elevator and underground parking. The property is equipped with air conditioning, built-in wardrobes, and double-glazed windows. A spacious apartment that combines comfort and exclusivity, situated just steps away from all amenities!