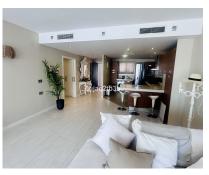

Rubbish: 180 EUR / year

3

127 m2

Apartment in the prestigious Puerto Banús marina, offering stunning views of the city and the harbor, where some of the world's most exclusive yachts are moored. This property is located in a building with access to a restricted area of the port and features an elevator. The apartment comprises a bright living room that opens onto an east-facing terrace, providing views of the Avenida Playas de Duque and the marina. Additionally, it features an elegant dining room, also with access to the terrace. The kitchen is fully equipped with high-end appliances, ensuring an exceptional culinary experience. It includes a master bedroom with an en-suite bathroom, two additional bedrooms, and a full bathroom. The building offers an elevator and underground parking. The property is equipped with air conditioning, built-in wardrobes, and double-glazed windows. A spacious apartment that combines comfort and exclusivity, situated just steps away from all amenities!