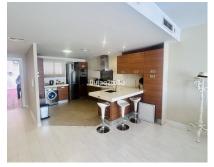

Rubbish: 180 EUR / year

3

127 m2

Apartment in the prestigious Puerto Banús marina, offering stunning views of the city and the harbor, where some of the world's most exclusive yachts are moored. This property is located in a building with access to a restricted area of the port and features an elevator. The apartment comprises a bright living room that opens onto an east-facing terrace, providing views of the Avenida Playas de Duque and the marina. Additionally, it features an elegant dining room, also with access to the terrace. The kitchen is fully equipped with high-end appliances, ensuring an exceptional culinary experience. It includes a master bedroom with an en-suite bathroom, two additional bedrooms, and a full bathroom. The building offers an elevator and underground parking. The property is equipped with air conditioning, built-in wardrobes, and double-glazed windows. A spacious apartment that combines comfort and exclusivity, situated just steps away from all amenities!