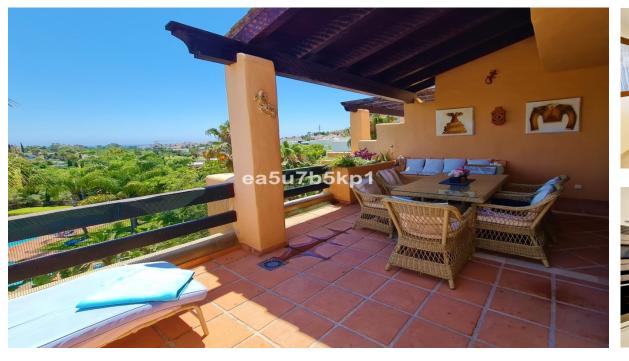

\_

**Apartment** 

150 m<sup>2</sup>

BRIGHT ONE LEVEL PENTHOUSE WITH STUNNING VIEWS Fabulous penthouse on one level, with golf and sea views located in Atalaya, in the exclusive gated community of El Real del Campanario which is within walking distance to amenities, including a luxury Spa resort. The community is gated and offers to his residents 2 amazing swimming pools surrounded by tropical gardens. SPACIOUS HOME The penthouse is presented in perfect condition and featuring an outstanding al fresco terrace with views of the golf course and the Mediterranean Sea. This wonderful property is spacious to say the least and comprises of a grand bright living room, dining area, a fully fitted kitchen, a guest bedroom, a family bathroom and a spacious master bedroom with en-suite. An underground parking space and a storeroom is also included. This is a must see! EXCLUSIVE RESIDENTIAL AREA Located in the exclusive EL Campanario residential estate, just a short drive from Puerto Banus, Marbella, Benahavis and Estepona. Walking distance to the residents Social Club with Spa Tennis and Paddle courts, schools, and restaurants, at 1km to the best beaches and beach clubs and minutes from the best Golfing on the Costa del Sol. Malaga airport is only 30 mins away.