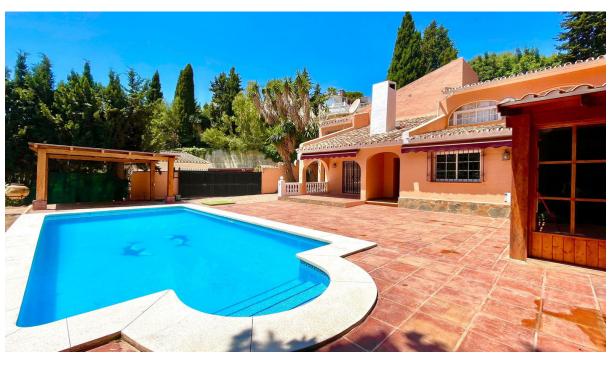

Campo Mijas

252 m2

1105 m2

Magnificent villa located in the Campomijas urbanization. The property boasts a built area of 252 m² on a 1,105 m² plot, offering complete privacy, as it is visually isolated from neighbors, and with its southeast orientation, it allows you to enjoy the pleasant climate fully. The house features three bedrooms and two bathrooms, distributed between the upper floor and a spacious independent room on the lower floor. The main living room is large, equipped with a fireplace, and has direct access to the porch and garden. The fully equipped kitchen includes a dining area. The property also has a separate wooden lounge with three-way access from inside and outside the house. This additional space is perfect for a leisure room, children's playroom, gym, or storage. On the side of the spacious garden, there is a wooden pergola used for parking, and the swimming pool is centrally located in the outdoor area. IMPORTANT NOTE: The plot has 1,100m2 of land but not all is flat. To access the property there is a steep entrance slope and at the back of the property, there are a couple of steps on three levels. It does not have an LPO but an age and surface area certificate. This certifies the built meters. Although not all of them are in a simple note yet Nearby services: 5 schools and 6 supermarkets within a 1.3 km radius. Distances: 3 km from Fuengirola center. 7 km from Mijas Pueblo. 11 km from La Cala de Mijas. 25 km from Malaga airport. This villa combines comfort, privacy and the possibility of extensions, all in a privileged location. Ideal for those seeking privacy without giving up proximity to the centre of Fuengirola with daily commercial and leisure life.