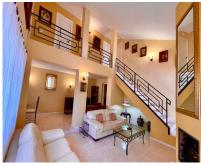

Campo Mijas

252 m2

1105 m2

Magnificent villa located in the Campomijas urbanization. The property boasts a built area of 252 m² on a 1,105 m² plot, offering complete privacy, as it is visually isolated from neighbors, and with its southeast orientation, it allows you to enjoy the pleasant climate fully. The house features three bedrooms and two bathrooms, distributed between the upper floor and a spacious independent room on the lower floor. The main living room is large, equipped with a fireplace, and has direct access to the porch and garden. The fully equipped kitchen includes a dining area. The property also has a separate wooden lounge with three-way access from inside and outside the house. This additional space is perfect for a leisure room, children's playroom, gym, or storage. On the side of the spacious garden, there is a wooden pergola used for parking, and the swimming pool is centrally located in the outdoor area. IMPORTANT NOTE: The plot has 1,100m2 of land but not all is flat. To access the property there is a steep entrance slope and at the back of the property, there are a couple of steps on three levels. It does not have an LPO but an age and surface area certificate. This certifies the built meters. Although not all of them are in a simple note yet Nearby services: 5 schools and 6 supermarkets within a 1.3 km radius. Distances: 3 km from Fuengirola center. 7 km from Mijas Pueblo. 11 km from La Cala de Mijas. 25 km from Malaga airport. This villa combines comfort, privacy and the possibility of extensions, all in a privileged location. Ideal for those seeking privacy without giving up proximity to the centre of Fuengirola with daily commercial and leisure life.