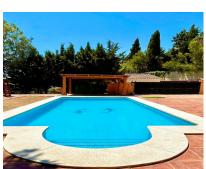

Campo Mijas

252 m2

1105 m2

Magnificent villa located in the Campomijas urbanization. The property boasts a built area of 252 m² on a 1,105 m² plot, offering complete privacy, as it is visually isolated from neighbors, and with its southeast orientation, it allows you to enjoy the pleasant climate fully. The house features three bedrooms and two bathrooms, distributed between the upper floor and a spacious independent room on the lower floor. The main living room is large, equipped with a fireplace, and has direct access to the porch and garden. The fully equipped kitchen includes a dining area. The property also has a separate wooden lounge with three-way access from inside and outside the house. This additional space is perfect for a leisure room, children's playroom, gym, or storage. On the side of the spacious garden, there is a wooden pergola used for parking, and the swimming pool is centrally located in the outdoor area. IMPORTANT NOTE: The plot has 1,100m2 of land but not all is flat. To access the property there is a steep entrance slope and at the back of the property, there are a couple of steps on three levels. It does not have an LPO but an age and surface area certificate. This certifies the built meters. Although not all of them are in a simple note yet Nearby services: 5 schools and 6 supermarkets within a 1.3 km radius. Distances: 3 km from Fuengirola center. 7 km from Mijas Pueblo. 11 km from La Cala de Mijas. 25 km from Malaga airport. This villa combines comfort, privacy and the possibility of extensions, all in a privileged location. Ideal for those seeking privacy without giving up proximity to the centre of Fuengirola with daily commercial and leisure life.