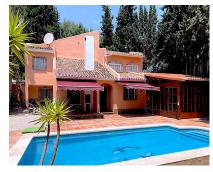

Campo Mijas

252 m2

1105 m2

Magnificent villa located in the Campomijas urbanization. The property boasts a built area of 252 m² on a 1,105 m² plot, offering complete privacy, as it is visually isolated from neighbors, and with its southeast orientation, it allows you to enjoy the pleasant climate fully. The house features three bedrooms and two bathrooms, distributed between the upper floor and a spacious independent room on the lower floor. The main living room is large, equipped with a fireplace, and has direct access to the porch and garden. The fully equipped kitchen includes a dining area. The property also has a separate wooden lounge with three-way access from inside and outside the house. This additional space is perfect for a leisure room, children's playroom, gym, or storage. On the side of the spacious garden, there is a wooden pergola used for parking, and the swimming pool is centrally located in the outdoor area. IMPORTANT NOTE: The plot has 1,100m2 of land but not all is flat. To access the property there is a steep entrance slope and at the back of the property, there are a couple of steps on three levels. It does not have an LPO but an age and surface area certificate. This certifies the built meters. Although not all of them are in a simple note yet Nearby services: 5 schools and 6 supermarkets within a 1.3 km radius. Distances: 3 km from Fuengirola center. 7 km from Mijas Pueblo. 11 km from La Cala de Mijas. 25 km from Malaga airport. This villa combines comfort, privacy and the possibility of extensions, all in a privileged location. Ideal for those seeking privacy without giving up proximity to the centre of Fuengirola with daily commercial and leisure life.