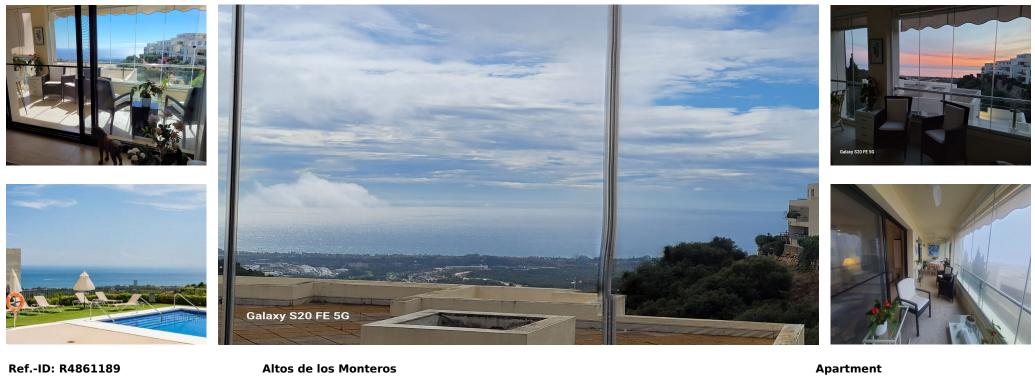

## Community: 3,600 EUR / year

IBI: 1,500 EUR / year

135 m2

Apartment in Urb. Samara Resort (Altos de Los Monteros) This elegant 2-bedroom, 2-bathroom apartment, with a constructed area of 130 m<sup>2</sup>, offers an excellent investment opportunity in a highly sought-after development. The property includes a 19.4 m<sup>2</sup> terrace, ideal for enjoying the stunning panoramic views, as well as a 15 m<sup>2</sup> private garage and a 6 m<sup>2</sup> storage room. Located in an expanding area, this development combines tranguillity and luxury, offering its residents an exclusive lifestyle with all modern amenities. Security is a priority, with 24-hour gated surveillance, ensuring total peace of mind. In addition, the complex has a sauna, gym, jacuzzi and a children's playroom, making it perfect for both families and those looking for a relaxing retreat. 2 outdoor swimming pools and one heated indoor pool. The privacy of the property is unbeatable, and the location is very convenient, with Marbella just a few minutes drive away, 5 minutes from the beaches and 3 minutes from the nearest supermarket. A real gem in Altos de Los Monteros!