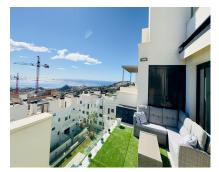

2

92 m2

Luxurious 2 Bed Penthouse with Amazing Sea Views in Benalmadena This beautiful 2-bedroom, 2-bathroom penthouse in Benalmadena offers high-quality finishes throughout, creating a luxurious atmosphere. The smart, modern floor plan optimizes space for comfortable living. The outdoor areas are a standout feature, with a south facing lower terrace that enjoys a lot of sun, and a large rooftop terrace with amazing sea views and sunshine all day. A private sauna on the rooftop adds a touch of indulgence. The property also includes two underground parking spaces and a storage unit, with direct lift access from the parking area to the apartment. This penthouse perfectly blends luxury, stunning sea views, and modern convenience.