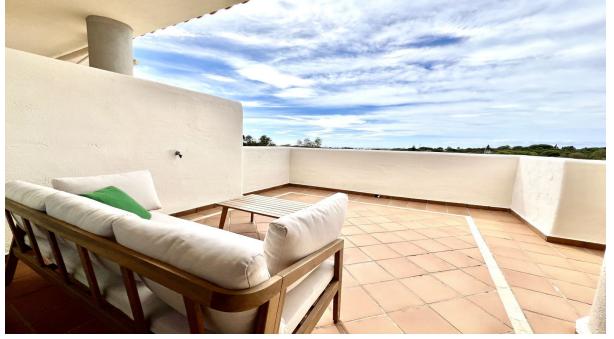

Apartment

135 m2

ELVIRIA. BEAUTIFULLY DECORATED AMPLE TOP APARTMENT AT SANTA MARIA GREEN HILLS. 2 BEDROOMS AND 2 BATHROOMS. SOUTH FACING OPEN TERRACE WITH OPEN VIEWS TO THE COUNTRY AND THE COMPLEX. 5 COMMUNAL POOLS PLUS AND ONE HEATED FOR THE WINTER SEASON. MARBLE FLOORS THROUGHOUT. AIR CONDITIONING. ONE AMPLE PARKING SPACE OF 33M2, LIFT, GATED COMPLEX, CAMERA CIRCUIT FOR SECURITY, WELL KEPT COMMUNAL AREAS AND GARDENS, BUILT IN 2005.