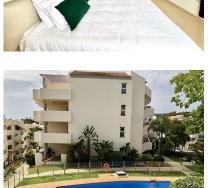

Apartment

135 m2

ELVIRIA. BEAUTIFULLY DECORATED AMPLE TOP APARTMENT AT SANTA MARIA GREEN HILLS. 2 BEDROOMS AND 2 BATHROOMS. SOUTH FACING OPEN TERRACE WITH OPEN VIEWS TO THE COUNTRY AND THE COMPLEX. 5 COMMUNAL POOLS PLUS AND ONE HEATED FOR THE WINTER SEASON. MARBLE FLOORS THROUGHOUT. AIR CONDITIONING. ONE AMPLE PARKING SPACE OF 33M2, LIFT, GATED COMPLEX, CAMERA CIRCUIT FOR SECURITY, WELL KEPT COMMUNAL AREAS AND GARDENS, BUILT IN 2005.