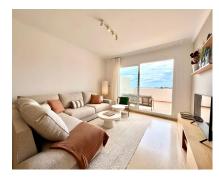

Apartment

135 m2

ELVIRIA. BEAUTIFULLY DECORATED AMPLE TOP APARTMENT AT SANTA MARIA GREEN HILLS. 2 BEDROOMS AND 2 BATHROOMS. SOUTH FACING OPEN TERRACE WITH OPEN VIEWS TO THE COUNTRY AND THE COMPLEX. 5 COMMUNAL POOLS PLUS AND ONE HEATED FOR THE WINTER SEASON. MARBLE FLOORS THROUGHOUT. AIR CONDITIONING. ONE AMPLE PARKING SPACE OF 33M2, LIFT, GATED COMPLEX, CAMERA CIRCUIT FOR SECURITY, WELL KEPT COMMUNAL AREAS AND GARDENS, BUILT IN 2005.