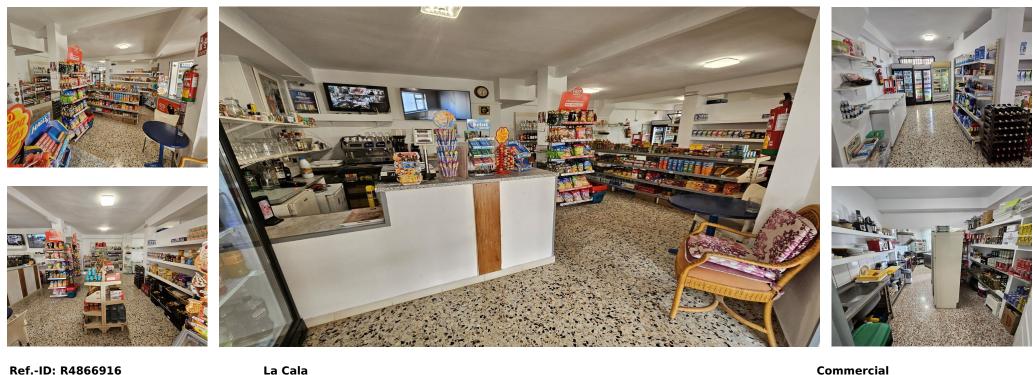

Sales - Commercial - La Cala 215.000€

www.arbatestates.com +34 606 84 36 45 +34 602 51 80 97 info@arbatestates.com

Ref.-ID: R4866916

La Cala

Community: 600 EUR / year

IBI: 500 EUR / year

Rubbish: 70 EUR / year

Investment Opportunity: Commercial Premises with Potential for Tourist Apartments This commercial premises, located in a community with a private pool, parking and large terraces with sea views, is presented as an excellent opportunity for investors. Located just 100 meters from the beach, it offers unique potential to be transformed into high-yield tourist apartments. The property has a connection to sanitation, as well as water and electricity supply, which facilitates its conversion into housing. In addition, its private terrace offers impressive sea views, adding an extra attraction for future tenants. The rest of the ground floor premises of the building have already been successfully transformed into apartments, which guarantees the viability of the project and the profitability of the investment. Don't miss this opportunity! Contact us for more information or to schedule a visit.