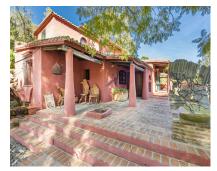

Beautiful Land 17,051 m2, with unique development potential on the edge of the village next to the town centre of Benahavís town, with many possibilities due to its ideal situation, with only one main entrance and same exit giving privacy and tranquility. Within the 17.051 m2 plot there are two villas. Main: 5 Bedrooms, 3 Bathrooms. Within walking distance from the village centre, this is an ideal quiet family holiday home with views over the village and the Ronda mountains. This typical Andalusian house was designed and built from local wood, Ronda tiles, old doors and local materials. It has a superb shaded barbecue dining terrace, large outdoor azure pool all set within more than 4 acres of mature gardens, lawns and woodland. The sculptor owner has decorated the interior with an eclectic mix or ethnic and modern pieces, original sculptures and paintings, tiled kitchen and large airy living room with plasma TV. It has to be seen to be appreciated, totally secluded but within a short walk of to many bars, cafes, restaurants that Benahavís affords. Second Villa: Consists of a house where it would require the last touches to turn it into a lovely family home. Both properties are five minutes walk to the centre of the town with all the day to day needs at your doorstep, all in a lovely quiet and relaxed environment surrounded by Nature.