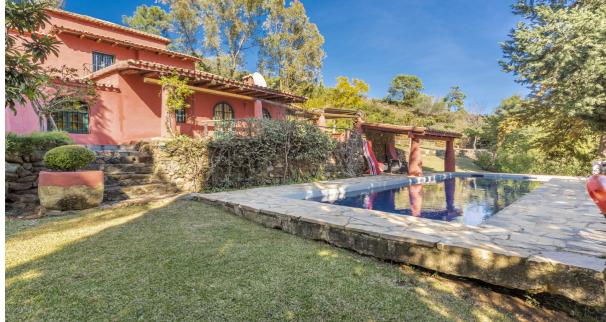

Beautiful Land 17,051 m2, with unique development potential on the edge of the village next to the town centre of Benahavís town, with many possibilities due to its ideal situation, with only one main entrance and same exit giving privacy and tranquility. Within the 17.051 m2 plot there are two villas. Main: 5 Bedrooms, 3 Bathrooms. Within walking distance from the village centre, this is an ideal quiet family holiday home with views over the village and the Ronda mountains. This typical Andalusian house was designed and built from local wood, Ronda tiles, old doors and local materials. It has a superb shaded barbecue dining terrace, large outdoor azure pool all set within more than 4 acres of mature gardens, lawns and woodland. The sculptor owner has decorated the interior with an eclectic mix or ethnic and modern pieces, original sculptures and paintings, tiled kitchen and large airy living room with plasma TV. It has to be seen to be appreciated, totally secluded but within a short walk of to many bars, cafes, restaurants that Benahavís affords. Second Villa: Consists of a house where it would require the last touches to turn it into a lovely family home. Both properties are five minutes walk to the centre of the town with all the day to day needs at your doorstep, all in a lovely quiet and relaxed environment surrounded by Nature.