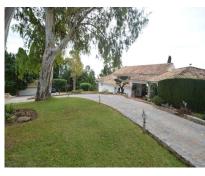

Separate laundry room with commercial refrigerator. Nice well-lit courtyard with a fountain. TV room. 3 large bedrooms with fitted wardrobes and en suite bathrooms. Master bedroom with dressing room, fireplace, bathroom with Jacuzzi and shower, access to the large sunny terrace with panoramic sea views and office or bedroom # 4 with en suite. Exterior: Elegant driveway with electric gate, ample parking, garage, gardens with automatic irrigation system, alarm sensors, own water well, tropical nursery, orchard, swimming pool, sauna and Jacuzzi. The main terrace with capacity for several tables near the bar and barbecue area, ideal for parties. Bodega and gym. The Villa is in perfect condition with double glazing, underfloor heating, air conditioning and heating, surveillance cameras, music system, marble floors and bathrooms. Solar heated water. Fenced plot of 3.000m2. Built size 589m2 of which 78,98m2 in basement, ground floor 339,26m2 and 95,74m2 of terraces. IBI 8.600 per year. Community 1.780 per year (including patrolled night security). Rubbish 110 per year. Irrigation water is free (from the own well). Possibility of Extension!!