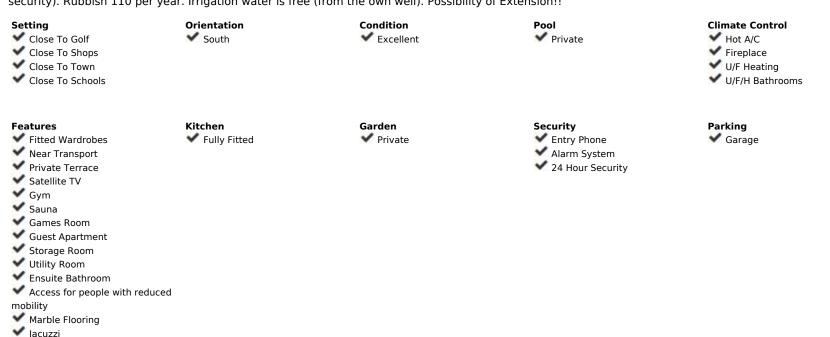

586 m2

House

3000 m2

Superb refurbished Villa in the exclusive area of Rancho Domingo located less than 5 minutes walking to all amenities of Benalmadena Pueblo. The Villa is potentially wheelchair friendly and is ideal for anyone in a wheelchair or with restricted physical capability. The access to local amenities is also flat, allowing independance to anyone with restricted mobility. It is distributed on one level as follows: Entrance hall, toilet for guest, spacious and bright living room with double height ceilings, fireplace, sea views and access to the terrace and bar. Next to the lounge is the music and film room and dining area which in turn is next to the fully equipped kitchen with exclusive appliances and dining table.

Separate laundry room with commercial refrigerator. Nice well-lit courtyard with a fountain. TV room. 3 large bedrooms with fitted wardrobes and en suite bathrooms. Master bedroom with dressing room, fireplace, bathroom with Jacuzzi and shower, access to the large sunny terrace with panoramic sea views and office or bedroom # 4 with en suite. Exterior: Elegant driveway with electric gate, ample parking, garage, gardens with automatic irrigation system, alarm sensors, own water well, tropical nursery, orchard, swimming pool, sauna and Jacuzzi. The main terrace with capacity for several tables near the bar and barbecue area, ideal for parties. Bodega and gym. The Villa is in perfect condition with double glazing, underfloor heating, air conditioning and heating, surveillance cameras, music system, marble floors and bathrooms. Solar heated water. Fenced plot of 3.000m2. Built size 589m2 of which 78,98m2 in basement, ground floor 339,26m2 and 95,74m2 of terraces. IBI 8.600 per year. Community 1.780 per year (including patrolled night security). Rubbish 110 per year. Irrigation water is free (from the own well). Possibility of Extension!!