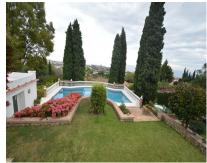

586 m2

House

3000 m2

Superb refurbished Villa in the exclusive area of Rancho Domingo located less than 5 minutes walking to all amenities of Benalmadena Pueblo. The Villa is potentially wheelchair friendly and is ideal for anyone in a wheelchair or with restricted physical capability. The access to local amenities is also flat, allowing independance to anyone with restricted mobility. It is distributed on one level as follows: Entrance hall, toilet for guest, spacious and bright living room with double height ceilings, fireplace, sea views and access to the terrace and bar. Next to the lounge is the music and film room and dining area which in turn is next to the fully equipped kitchen with exclusive appliances and dining table.

Separate laundry room with commercial refrigerator. Nice well-lit courtyard with a fountain. TV room. 3 large bedrooms with fitted wardrobes and en suite bathrooms. Master bedroom with dressing room, fireplace, bathroom with Jacuzzi and shower, access to the large sunny terrace with panoramic sea views and office or bedroom # 4 with en suite. Exterior: Elegant driveway with electric gate, ample parking, garage, gardens with automatic irrigation system, alarm sensors, own water well, tropical nursery, orchard, swimming pool, sauna and Jacuzzi. The main terrace with capacity for several tables near the bar and barbecue area, ideal for parties. Bodega and gym. The Villa is in perfect condition with double glazing, underfloor heating, air conditioning and heating, surveillance cameras, music system, marble floors and bathrooms. Solar heated water. Fenced plot of 3.000m2. Built size 589m2 of which 78,98m2 in basement, ground floor 339,26m2 and 95,74m2 of terraces. IBI 8.600 per year. Community 1.780 per year (including patrolled night security). Rubbish 110 per year. Irrigation water is free (from the own well). Possibility of Extension!!