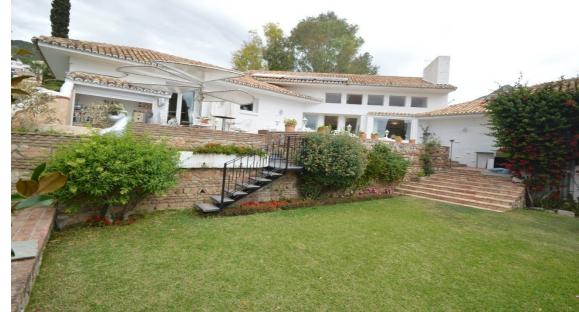

586 m2

House

3000 m2

Superb refurbished Villa in the exclusive area of Rancho Domingo located less than 5 minutes walking to all amenities of Benalmadena Pueblo. The Villa is potentially wheelchair friendly and is ideal for anyone in a wheelchair or with restricted physical capability. The access to local amenities is also flat, allowing independance to anyone with restricted mobility. It is distributed on one level as follows: Entrance hall, toilet for guest, spacious and bright living room with double height ceilings, fireplace, sea views and access to the terrace and bar. Next to the lounge is the music and film room and dining area which in turn is next to the fully equipped kitchen with exclusive appliances and dining table.

Separate laundry room with commercial refrigerator. Nice well-lit courtyard with a fountain. TV room. 3 large bedrooms with fitted wardrobes and en suite bathrooms. Master bedroom with dressing room, fireplace, bathroom with Jacuzzi and shower, access to the large sunny terrace with panoramic sea views and office or bedroom # 4 with en suite. Exterior: Elegant driveway with electric gate, ample parking, garage, gardens with automatic irrigation system, alarm sensors, own water well, tropical nursery, orchard, swimming pool, sauna and Jacuzzi. The main terrace with capacity for several tables near the bar and barbecue area, ideal for parties. Bodega and gym. The Villa is in perfect condition with double glazing, underfloor heating, air conditioning and heating, surveillance cameras, music system, marble floors and bathrooms. Solar heated water. Fenced plot of 3.000m2. Built size 589m2 of which 78,98m2 in basement, ground floor 339,26m2 and 95,74m2 of terraces. IBI 8.600 per year. Community 1.780 per year (including patrolled night security). Rubbish 110 per year. Irrigation water is free (from the own well). Possibility of Extension!!