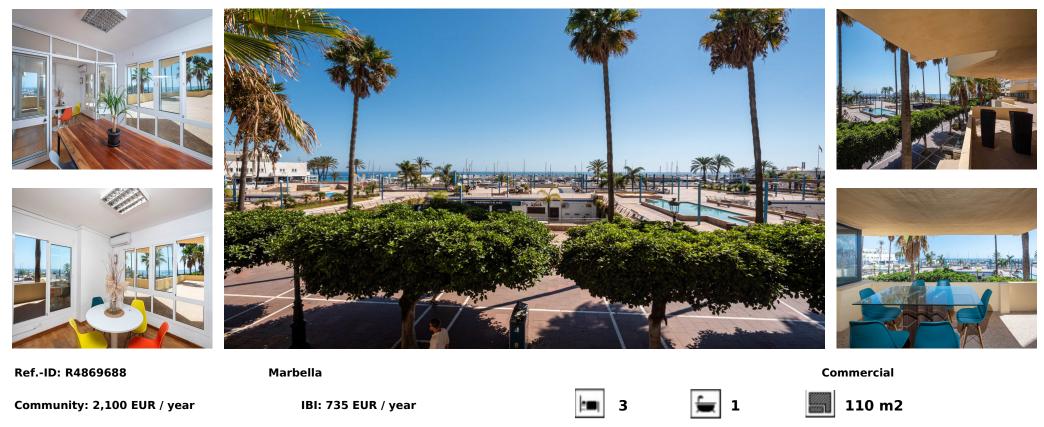

Sales - Commercial - Marbella 375.000€ www.arbatestates.com +34 606 84 36 45 +34 602 51 80 97 info@arbatestates.com

Office in a privileged location. Many times, when describing a good product, it is said that it is of first quality. This is the case of this property, on the first line of the Marbella promenade and on the first floor. More than 100 m2 with access to a large private terrace that connects to a huge communal terrace and its swimming pool. Open to different possibilities since the existing partitions are easily modified to adapt to the needs of the new owner. Excellent open views of the marina and the Mediterranean. LSC