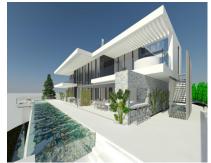

Introducing a stunning off-plan villa project with a license in Monte Mayor, located in the municipality of Benahavís. This contemporary, bespoke villa spans 852m² of living space plus 285m² of terraces, all set on an impressive 3,250m² south-facing plot, offering spectacular open views from every level. Currently designed with four bedrooms and four bathrooms across three floors, the layout can be easily reconfigured to add additional bedrooms or entertainment/recreation areas. The roof also offers the potential for further terracing, providing even more panoramic views of the Mediterranean. The design maximizes natural light throughout the property, featuring high ceilings and top-tier finishes. Monte Mayor is a rapidly growing location, known for its privacy, gated community, and proximity to Marbella Club Golf Resort, just a few kilometers away. The charming village of Benahavís, famous for its beautiful restaurants, is also just a short drive from the property. \*THE PLOT AND PRICE CONTAINS THE BUILDING LICENCE GRANTED BY BENAHAVIS TOWNHALL WITH THE PROJECT APPROVED AND ALL RELEVENT DOCUMENTS ARE HELD DIGITALLY WITH OUR COMPANY AND AVAILABLE UPON REQUEST\*