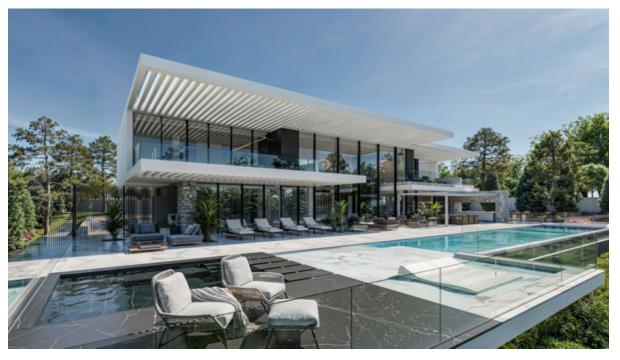

Introducing a stunning off-plan villa project with a license in Monte Mayor, located in the municipality of Benahavís. This contemporary, bespoke villa spans 852m² of living space plus 285m² of terraces, all set on an impressive 3,250m² south-facing plot, offering spectacular open views from every level. Currently designed with four bedrooms and four bathrooms across three floors, the layout can be easily reconfigured to add additional bedrooms or entertainment/recreation areas. The roof also offers the potential for further terracing, providing even more panoramic views of the Mediterranean. The design maximizes natural light throughout the property, featuring high ceilings and top-tier finishes. Monte Mayor is a rapidly growing location, known for its privacy, gated community, and proximity to Marbella Club Golf Resort, just a few kilometers away. The charming village of Benahavís, famous for its beautiful restaurants, is also just a short drive from the property. \*THE PLOT AND PRICE CONTAINS THE BUILDING LICENCE GRANTED BY BENAHAVIS TOWNHALL WITH THE PROJECT APPROVED AND ALL RELEVENT DOCUMENTS ARE HELD DIGITALLY WITH OUR COMPANY AND AVAILABLE UPON REQUEST\*