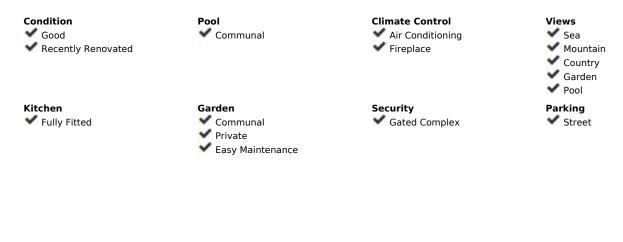

-

178 m<sup>2</sup>

438 m<sup>2</sup>

Exclusive corner townhouse in the heart of Elviria, approx. 10 minutes walk to the beach with a lovely large garden. It has been tastefully renovated and has automated irrigation, hot and cold air conditioning and double glazed windows for the entire home. The distribution is as follows: On the ground level we find a bright and cozy living-dining room with fireplace, toilet and kitchen. The living room has access to the covered terrace that also has a barbecue. From the terrace you can go the spacious and sunny garden with southwest orientation. The first floor features the master bedroom with a large terrace that overlooks the garden and also has pleasant sea views. On this same level there is a bathroom and the second bedroom with access to a terrace. The second floor has a bedroom, a bathroom and a beautiful terrace with beautiful views of the sea. From this terrace there are stairs to access the tower, where you can enjoy the beautiful open views towards the sea, the mountains and the green areas of Elviria. The water consumption of the property is included in the community fees.

## Setting Orientation Close To Golf South Close To Shops **✓** West Close To Schools Urbanisation Features **Furniture** Covered Terrace Optional Fitted Wardrobes ✓ Near Transport ✓ Private Terrace Solarium ✓ Storage Room ✓ Wood Flooring Barbeque ✓ Double Glazing Courtesy Bus ✓ Near Church Category Utilities Electricity **✓** Resale ✓ Drinkable Water