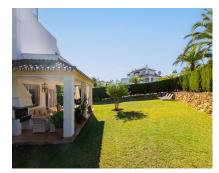

-

178 m<sup>2</sup>

438 m<sup>2</sup>

Exclusive corner townhouse in the heart of Elviria, approx. 10 minutes walk to the beach with a lovely large garden. It has been tastefully renovated and has automated irrigation, hot and cold air conditioning and double glazed windows for the entire home. The distribution is as follows: On the ground level we find a bright and cozy living-dining room with fireplace, toilet and kitchen. The living room has access to the covered terrace that also has a barbecue. From the terrace you can go the spacious and sunny garden with southwest orientation. The first floor features the master bedroom with a large terrace that overlooks the garden and also has pleasant sea views. On this same level there is a bathroom and the second bedroom with access to a terrace. The second floor has a bedroom, a bathroom and a beautiful terrace with beautiful views of the sea. From this terrace there are stairs to access the tower, where you can enjoy the beautiful open views towards the sea, the mountains and the green areas of Elviria. The water consumption of the property is included in the community fees.