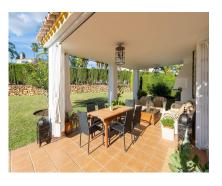

-

178 m<sup>2</sup>

438 m<sup>2</sup>

Exclusive corner townhouse in the heart of Elviria, approx. 10 minutes walk to the beach with a lovely large garden. It has been tastefully renovated and has automated irrigation, hot and cold air conditioning and double glazed windows for the entire home. The distribution is as follows: On the ground level we find a bright and cozy living-dining room with fireplace, toilet and kitchen. The living room has access to the covered terrace that also has a barbecue. From the terrace you can go the spacious and sunny garden with southwest orientation. The first floor features the master bedroom with a large terrace that overlooks the garden and also has pleasant sea views. On this same level there is a bathroom and the second bedroom with access to a terrace. The second floor has a bedroom, a bathroom and a beautiful terrace with beautiful views of the sea. From this terrace there are stairs to access the tower, where you can enjoy the beautiful open views towards the sea, the mountains and the green areas of Elviria. The water consumption of the property is included in the community fees.