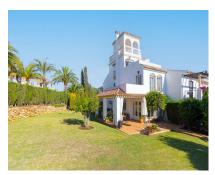

-

178 m<sup>2</sup>

438 m<sup>2</sup>

Exclusive corner townhouse in the heart of Elviria, approx. 10 minutes walk to the beach with a lovely large garden. It has been tastefully renovated and has automated irrigation, hot and cold air conditioning and double glazed windows for the entire home. The distribution is as follows: On the ground level we find a bright and cozy living-dining room with fireplace, toilet and kitchen. The living room has access to the covered terrace that also has a barbecue. From the terrace you can go the spacious and sunny garden with southwest orientation. The first floor features the master bedroom with a large terrace that overlooks the garden and also has pleasant sea views. On this same level there is a bathroom and the second bedroom with access to a terrace. The second floor has a bedroom, a bathroom and a beautiful terrace with beautiful views of the sea. From this terrace there are stairs to access the tower, where you can enjoy the beautiful open views towards the sea, the mountains and the green areas of Elviria. The water consumption of the property is included in the community fees.