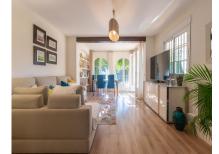

-

178 m<sup>2</sup>

438 m<sup>2</sup>

Exclusive corner townhouse in the heart of Elviria, approx. 10 minutes walk to the beach with a lovely large garden. It has been tastefully renovated and has automated irrigation, hot and cold air conditioning and double glazed windows for the entire home. The distribution is as follows: On the ground level we find a bright and cozy living-dining room with fireplace, toilet and kitchen. The living room has access to the covered terrace that also has a barbecue. From the terrace you can go the spacious and sunny garden with southwest orientation. The first floor features the master bedroom with a large terrace that overlooks the garden and also has pleasant sea views. On this same level there is a bathroom and the second bedroom with access to a terrace. The second floor has a bedroom, a bathroom and a beautiful terrace with beautiful views of the sea. From this terrace there are stairs to access the tower, where you can enjoy the beautiful open views towards the sea, the mountains and the green areas of Elviria. The water consumption of the property is included in the community fees.