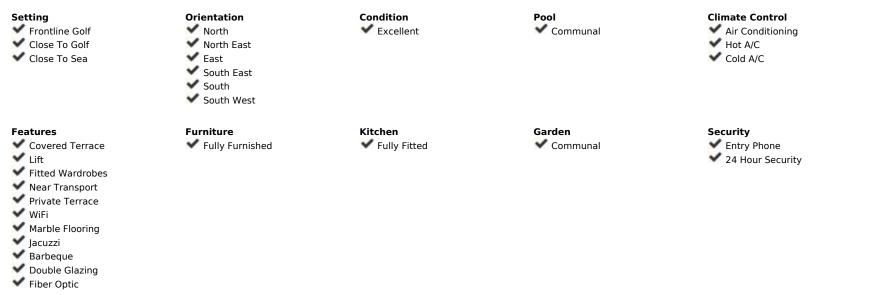

497 m2

**Apartment** 

Exclusive with FIRST CLASS HOMES - Luxury duplex penthouse, with a rental license, located in front of the Torrequebrada Golf Course, with panoramic views of the sea, the mountains and the golf course. Elegant and exclusive set with very good maintenance. Probably the best penthouse in Benalmádena Costa! 1st floor: Entrance hall, guest bathroom, separate fully equipped kitchen, double bedroom with direct access to the main terrace, 1 double bedroom with a small balcony, spacious living room and dining area, master bedroom with dressing area, private balcony and on suite bathroom with Jacuzzi, sunny terrace with BBQ area, loving sitting area. Upstairs: Attic of 130m2 with a full bathroom, 2 bedrooms ( one has direct access to the terrace) The access to the property (1st floor) is by lift with a private code that also takes you to the garage. The second floor is accessed by stairs from this same floor. The main terrace (1st floor) has a large BBQ area with lovely sitting area surrounded with lovely plants. The upper terrace is a bit smaller and private. Both terraces are southwest orientation and offer amazing views of the golf, sea, pool and gardens of the urbanization and mountains. The property is immaculate condition with marble floors from Cascai, Portugal., double glazed windows, central air conditioning hot/cold throughout the property. It is sold fully furnished with high quality furniture and decorative objects brought from different countries in Asia and with an underground private parking space. ONE OF A KIND - PROPERTY DEFINITELY WORTH IT Total Build size: 497m2 Living area: 336m2 Terraces: 160m2 IBI:2.249 per year - Community fees: 376 per month - Year of construction: 2003

Views

**✓** Sea

✓ Golf

PoolStreet

Parking

**✓** Garage

Private

Mountain

Country

Panoramic

✓ Underground

Utilities

Flectricity

Telephone

✓ Drinkable Water

Category

Luxury

Resale