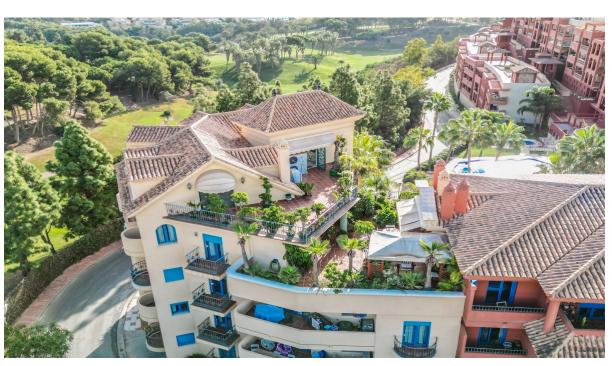

## **Sales - Apartment - Torrequebrada** 1.085.000€

www.arbatestates.com +34 606 84 36 45 +34 602 51 80 97 info@arbatestates.com

Community: 4,404 EUR / year

Ref.-ID: R4870636

Torrequebrada

IBI: 2,249 EUR / year

497 m2

**Apartment** 

Exclusive with FIRST CLASS HOMES - Luxury duplex penthouse, with a rental license, located in front of the Torrequebrada Golf Course, with panoramic views of the sea, the mountains and the golf course. Elegant and exclusive set with very good maintenance. Probably the best penthouse in Benalmádena Costa! 1st floor: Entrance hall, guest bathroom, separate fully equipped kitchen, double bedroom with direct access to the main terrace, 1 double bedroom with a small balcony, spacious living room and dining area, master bedroom with dressing area, private balcony and on suite bathroom with Jacuzzi, sunny terrace with BBQ area, loving sitting area. Upstairs: Attic of 130m2 with a full bathroom, 2 bedrooms ( one has direct access to the terrace) The access to the property (1st floor) is by lift with a private code that also takes you to the garage. The second floor is accessed by stairs from this same floor. The main terrace (1st floor) has a large BBQ area with lovely sitting area surrounded with lovely plants. The upper terrace is a bit smaller and private. Both terraces are southwest orientation and offer amazing views of the golf, sea, pool and gardens of the urbanization and mountains. The property is immaculate condition with marble floors from Cascai, Portugal., double glazed windows, central air conditioning hot/cold throughout the property. It is sold fully furnished with high quality furniture and decorative objects brought from different countries in Asia and with an underground private parking space. ONE OF A KIND - PROPERTY DEFINITELY WORTH IT Total Build size: 497m2 Living area: 336m2 Terraces: 160m2 IBI:2.249 per year - Community fees: 376 per month - Year of construction: 2003