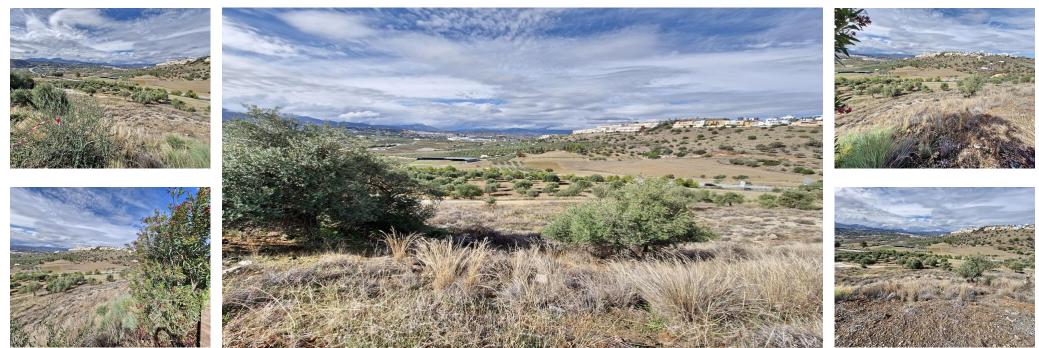

## 🔙 612 m2

West facing residential plot located on the popular urbanisation of Sierra Gorda on the outskirts of Coin. The plot has a gentle slope and very little excavation is required with the opportunity to build 33% of the plot size. There is a neighbouring plot for sale from the same owner if a larger plot is required. On the urbanization there are two supermarkets, a restaurant, a playground and a paddle tennis club. It is also just a 2-minute drive to the La Trocha shopping center with Carrefour supermarket, shops, cinema, gym and spa. Excellent road access to both Marbella and Malaga.

## Setting

- Close To Shops
- Orientation West
- Close To Town