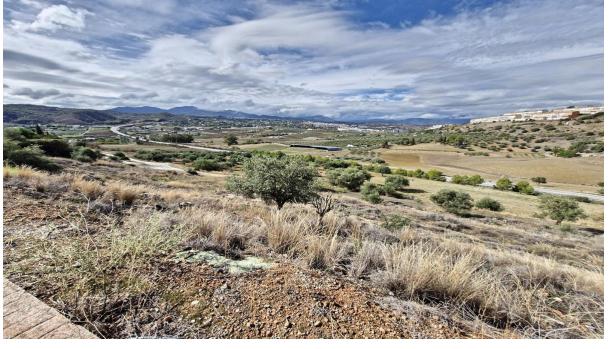

Sales - Plot - Coín 90.000€ www.arbatestates.com +34 606 84 36 45 +34 602 51 80 97 info@arbatestates.com

Ref.-ID: R4871638 Coín Plot

610 m2

West facing residential plot located on the popular urbanisation of Sierra Gorda on the outskirts of Coin. The plot has a gentle slope and very little excavation is required with the opportunity to build 33% of the plot size. There is a neighbouring plot for sale from the same owner if a larger plot is required. On the urbanization there are two supermarkets, a restaurant, a playground and a paddle tennis club. It is also just a 2-minute drive to the La Trocha shopping center with Carrefour supermarket, shops, cinema, gym and spa. Excellent road access to both Marbella and Malaga.