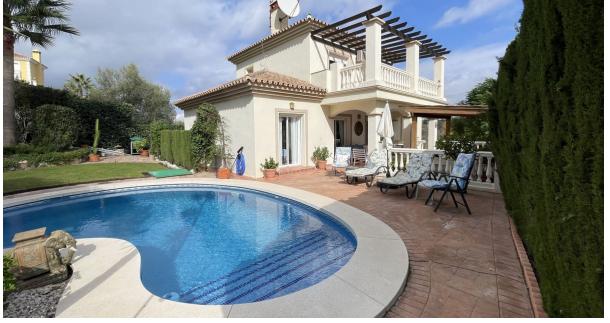

594 m2

Discover a slice of paradise with this exquisite, detached villa, perfectly positioned on the edge of a quiet urbanisation, offering lovely views over the picturesque countryside and majestic mountains beyond. Built with quality and comfort in mind, this three-story home combines elegance with everyday functionality. Located just a 5-minute drive to the lively town of Coín, with easy access to the highway to Marbella, Malaga, both of which are less than 30 minutes away On the ground floor, a generous 50m² storeroom and utility area provide ample space for storage and utility needs. Ascend to the first floor, where the main entrance opens to a welcoming hall complete with a WC and cloakroom. From here, step into the heart of the home—a beautifully designed open-plan living area. This space includes a welcoming living room with a fireplace, a stylish dining area, and a fully fitted modern kitchen This floor seamlessly connects indoor and outdoor spaces, with doors opening to covered terraces perfect for al fresco dining or lounging while overlooking the landscaped garden and sparkling pool. Also on this level, guests will enjoy a comfortable bedroom with a fitted wardrobe and a private en-suite bathroom. The top floor is dedicated to the expansive master suite, a tranquil sanctuary with fitted wardrobes, a cosy seating area, and a large private balcony with a charming pergola; an ideal spot to savour the views. The en-suite bathroom offers a spa-like experience, adding to the luxurious ambiance. The home is thoughtfully equipped with air-conditioning, double glazing, and a beautifully maintained garden, offering year-round comfort and efficiency. This villa embodies a refined lifestyle, perfectly balancing luxury, privacy, and natural beauty, making it an exceptional choice for your new home.