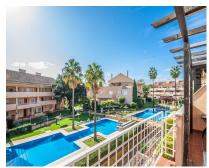

Sales - Apartment - Elviria 459.900€ www.arbatestates.com +34 606 84 36 45 +34 602 51 80 97 info@arbatestates.com

**Apartment** 

Ref.-ID: R4872790 Elviria

2

2

105 m2

South facing penthouse overlooking the communal garden and the swimming pool in the sought after community. Conveniently situated, walking distance to local shops, supermarkets, bars, restaurants and the beach and just around the corner from the 18-hole Santa Maria Golf Course. The property consists of two levels, with the lounge/dining area plus a spacious, south facing uncovered terrace, a fully fitted kitchen, a guest bedroom and a guest bathroom on the lower level and the mater bedroom with en-suite bathroom on the upper level. The community is fun gated and offers 4 outdoor swimming pools, underground parking and 24-hour security.