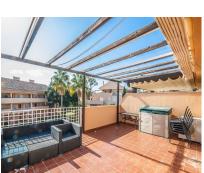

Sales - Apartment - Elviria 459.900€ www.arbatestates.com +34 606 84 36 45 +34 602 51 80 97 info@arbatestates.com

**Apartment** 

Ref.-ID: R4872790 Elviria

2

2

105 m2

South facing penthouse overlooking the communal garden and the swimming pool in the sought after community. Conveniently situated, walking distance to local shops, supermarkets, bars, restaurants and the beach and just around the corner from the 18-hole Santa Maria Golf Course. The property consists of two levels, with the lounge/dining area plus a spacious, south facing uncovered terrace, a fully fitted kitchen, a guest bedroom and a guest bathroom on the lower level and the mater bedroom with en-suite bathroom on the upper level. The community is fun gated and offers 4 outdoor swimming pools, underground parking and 24-hour security.