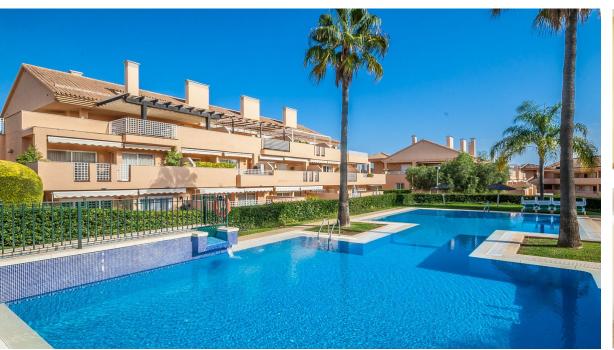

Sales - Apartment - Elviria 459.900€ www.arbatestates.com +34 606 84 36 45 +34 602 51 80 97 info@arbatestates.com

**Apartment** 

Ref.-ID: R4872790 Elviria

2

2

105 m2

South facing penthouse overlooking the communal garden and the swimming pool in the sought after community. Conveniently situated, walking distance to local shops, supermarkets, bars, restaurants and the beach and just around the corner from the 18-hole Santa Maria Golf Course. The property consists of two levels, with the lounge/dining area plus a spacious, south facing uncovered terrace, a fully fitted kitchen, a guest bedroom and a guest bathroom on the lower level and the mater bedroom with en-suite bathroom on the upper level. The community is fun gated and offers 4 outdoor swimming pools, underground parking and 24-hour security.

## Setting Close To Shops Urbanisation

Category
Investment