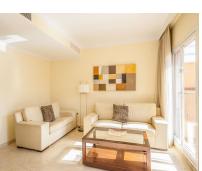

Sales - Apartment - Elviria 459.900€ www.arbatestates.com +34 606 84 36 45 +34 602 51 80 97 info@arbatestates.com

**Apartment** 

Ref.-ID: R4872790 Elviria

2

2

105 m2

South facing penthouse overlooking the communal garden and the swimming pool in the sought after community. Conveniently situated, walking distance to local shops, supermarkets, bars, restaurants and the beach and just around the corner from the 18-hole Santa Maria Golf Course. The property consists of two levels, with the lounge/dining area plus a spacious, south facing uncovered terrace, a fully fitted kitchen, a guest bedroom and a guest bathroom on the lower level and the mater bedroom with en-suite bathroom on the upper level. The community is fun gated and offers 4 outdoor swimming pools, underground parking and 24-hour security.