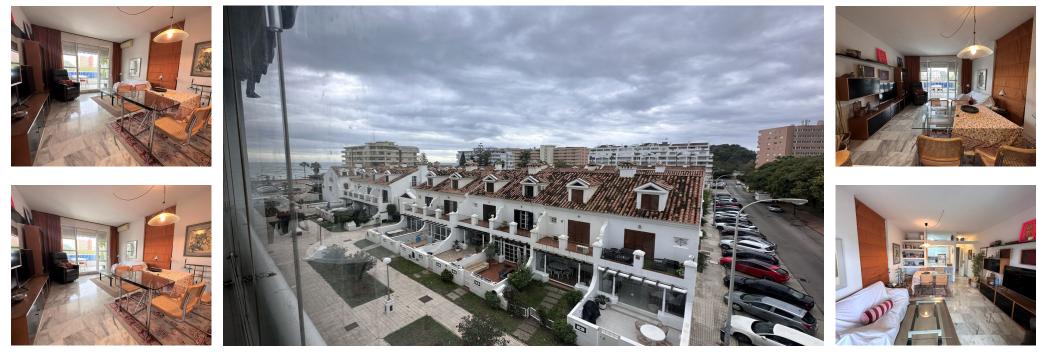

Sales - Apartment - Fuengirola 635.000€

www.arbatestates.com +34 606 84 36 45 +34 602 51 80 97 info@arbatestates.com

Ref.-ID: R4874845

Fuengirola

Apartment

Discover your new home in the heart of Fuengirola, in the exclusive area of Sohail! This impressive 135 m<sup>2</sup> apartment offers you a luxury lifestyle in an urbanization with 24-hour security, video surveillance, swimming pool, gardens and large common areas. Enjoy a large living room, a separate kitchen, three large bedrooms and two bathrooms. The crown jewel is its spectacular extra terrace with sea views, perfect for relaxing or celebrating with friends and family. Don't worry about parking, as you have a parking space under the block. Built in 1986, this apartment on the 3rd floor is exterior and has access adapted for people with reduced mobility. Includes air conditioning for your comfort. Don't miss this unique opportunity to live in one of the best places in Fuengirola!