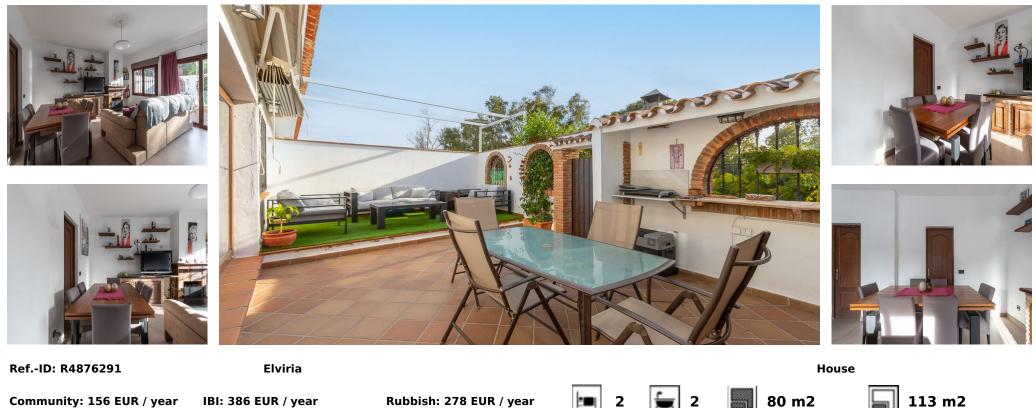

Sales - House - Elviria 335.000€

www.arbatestates.com +34 606 84 36 45 +34 602 51 80 97 info@arbatestates.com

Community: 156 EUR / year

IBI: 386 EUR / year

Rubbish: 278 EUR / year

113 m2

Charming, practical townhouse situated in a very good area of lower ELVIRIA, just a 10 minute walk to the beach, supermarkets and restaurants. The property comprises of two bedrooms, two bathrooms, an open plan kitchen and a bright living room with direct access to a spacious terrace facing southwest. Very, very low electric bills due to the photovoltaic solar panels. Excellent energy certificate rating of "A". Community fees only 155 euros per year! Community pool use is optional paying an anual fee.